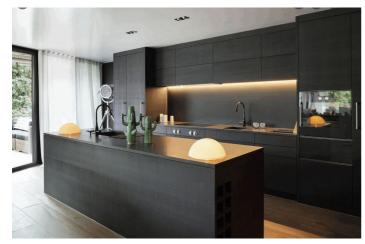

## Costa del Sol, Estepona

OFF-PLAN ECOLOGICAL CONTEMPORARY VILLA - KEY-IN-HAND in Valle Romano with sea views. Consisting out of; ground floor, entrance hall, guest toilet, open plan living/dining area with a fully fitted kitchen, master bedroom with ensuite bathroom and dressing, covered carport for 3 car, 2 further bedrooms each with their ensuite bathroom. Pictures of the kitchens and bathrooms are just examples final choice will be that of the client within the offered possibilities! Example of some of the specifications, - Interior and exterior floor tiles from GRESPANIAO SALONI600x600 - 800x800 - 1200x1200 (Colour and size to choose) - Bathroom walls with COVERLAM plates (GRESPANIA) 2700X1200 (Colour to choose) - Bathrooms from ROCA or similar - Aerothermia/airconditioning - Underfloor electric heating in the bathrooms - Ceiling high windows with a sunken track, 4+4/chamber/5+5 - Ceiling high and 1-meter-wide interior doors - Ceiling high pivot door and 1,30 wide - Fully fitted kitchen - White goods from Bosch or similar - 15 voltaic panels - Car charger Optional - Full kitchen from COVERLAM with aluminum frame doors (Price on request) - Full basement/garage/games room, extra bedroom and bathroom (Price on request) We are a construction company, Key-in-Hand, that can design and construct any possibility you can think of. If you do not see a design of us that you like we design a totally new villa for you according to your ideas and input. Although we prefer to construct ecological building, we can construct from traditional construction to ecological constructions it all depends on you. INCLUDED - Plot - Basic & technical architects project - Construction licenses - Full construction