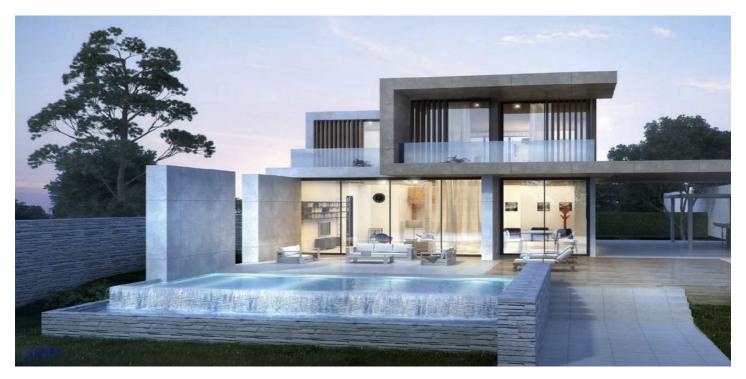

## Detached Villa for sale in Estepona, Estepona

1,595,000 €

Reference: R4637494 Bedrooms: 5 Bathrooms: 5 Plot Size: 890m<sup>2</sup> Build Size: 350m<sup>2</sup> Terrace: 250m<sup>2</sup>

## Costa del Sol, Estepona

OFF-PLAN ECOLOGICAL CONTEMPORARY VILLA - KEY-IN-HAND in Valle Romano with sea views. Consisting out of; ground floor, entrance hall, guest toilet, open plan living/dining area with a fully fitted kitchen, master bedroom with ensuite bathroom and dressing, covered carport for 3 car, 2 further bedrooms each with their ensuite bathroom. Pictures of the kitchens and bathrooms are just examples final choice will be that of the client within the offered possibilities! Example of some of the specifications, - Interior and exterior floor tiles from GRESPANIAO SALONI600x600 - 800x800 - 1200x1200 (Colour and size to choose) - Bathroom walls with COVERLAM plates (GRESPANIA) 2700X1200 (Colour to choose) - Bathrooms from ROCA or similar - Aerothermia/airconditioning - Underfloor electric heating in the bathrooms - Ceiling high windows with a sunken track, 4+4/chamber/5+5 - Ceiling high and 1-meter-wide interior doors - Ceiling high pivot door and 1,30 wide - Fully fitted kitchen - White goods from Bosch or similar - 15 voltaic panels - Car charger Optional - Full kitchen from COVERLAM with aluminum frame doors (Price on request) - Full basement/garage/games room, extra bedroom and bathroom (Price on request) We are a construction company, Key-in-Hand, that can design and construct any possibility you can think of. If you do not see a design of us that you like we design a totally new villa for you according to your ideas and input. Although we prefer to construct ecological building, we can construct from traditional construction to ecological constructions it all depends on you. INCLUDED - Plot - Basic & technical architects project - Construction licenses - Full construction