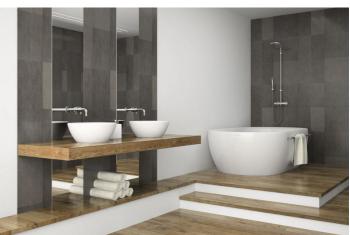

## Costa del Sol, Estepona

OFF-PLAN ECOLOGICAL CONTEMPORARY VILLA - KEY-IN-HAND in Valle Romano with sea views. Consisting out of; ground floor, entrance hall, guest toilet, open plan living/dining area with a fully fitted kitchen, master bedroom with ensuite bathroom and dressing, covered carport for 3 car, 2 further bedrooms each with their ensuite bathroom. Pictures of the kitchens and bathrooms are just examples final choice will be that of the client within the offered possibilities! Example of some of the specifications, - Interior and exterior floor tiles from GRESPANIAO SALONI600x600 - 800x800 - 1200x1200 (Colour and size to choose) - Bathroom walls with COVERLAM plates (GRESPANIA) 2700X1200 (Colour to choose) - Bathrooms from ROCA or similar - Aerothermia/airconditioning - Underfloor electric heating in the bathrooms - Ceiling high windows with a sunken track, 4+4/chamber/5+5 - Ceiling high and 1-meter-wide interior doors - Ceiling high pivot door and 1,30 wide - Fully fitted kitchen - White goods from Bosch or similar - 15 voltaic panels - Car charger Optional - Full kitchen from COVERLAM with aluminum frame doors (Price on request) - Full basement/garage/games room, extra bedroom and bathroom (Price on request) We are a construction company, Key-in-Hand, that can design and construct any possibility you can think of. If you do not see a design of us that you like we design a totally new villa for you according to your ideas and input. Although we prefer to construct ecological building, we can construct from traditional construction to ecological constructions it all depends on you. INCLUDED - Plot - Basic & technical architects project - Construction licenses - Full construction