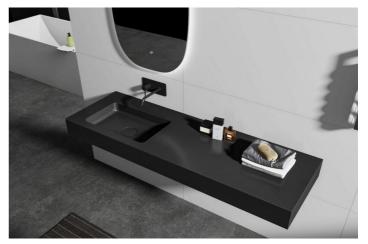

## Costa del Sol, Estepona

OFF-PLAN ECOLOGICAL CONTEMPORARY VILLA - KEY-IN-HAND in Valle Romano with sea views. Consisting out of; ground floor, entrance hall, guest toilet, open plan living/dining area with a fully fitted kitchen, master bedroom with ensuite bathroom and dressing, covered carport for 3 car, 2 further bedrooms each with their ensuite bathroom. Pictures of the kitchens and bathrooms are just examples final choice will be that of the client within the offered possibilities! Example of some of the specifications, - Interior and exterior floor tiles from GRESPANIAO SALONI600x600 - 800x800 - 1200x1200 (Colour and size to choose) - Bathroom walls with COVERLAM plates (GRESPANIA) 2700X1200 (Colour to choose) - Bathrooms from ROCA or similar - Aerothermia/airconditioning - Underfloor electric heating in the bathrooms - Ceiling high windows with a sunken track, 4+4/chamber/5+5 - Ceiling high and 1-meter-wide interior doors - Ceiling high pivot door and 1,30 wide - Fully fitted kitchen - White goods from Bosch or similar - 15 voltaic panels - Car charger Optional - Full kitchen from COVERLAM with aluminum frame doors (Price on request) - Full basement/garage/games room, extra bedroom and bathroom (Price on request) We are a construction company, Key-in-Hand, that can design and construct any possibility you can think of. If you do not see a design of us that you like we design a totally new villa for you according to your ideas and input. Although we prefer to construct ecological building, we can construct from traditional construction to ecological constructions it all depends on you. INCLUDED - Plot - Basic & technical architects project - Construction licenses - Full construction