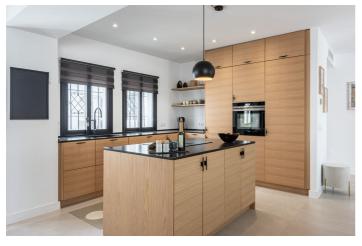

Located in one of Nueva Andalucia's most popular communities, the apartment has two spacious bedrooms and two stylish bathrooms. It has been completely renovated with exclusive materials and modern Nordic design, creating a bright and harmonious atmosphere. The layout is airy and well thought out, with an open kitchen that seamlessly integrates with the social areas. The stylish kitchen is fully equipped with modern appliances and offers plenty of space for both cooking and socializing.