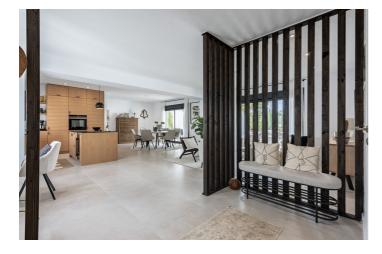

Located in one of Nueva Andalucia's most popular communities, the apartment has two spacious bedrooms and two stylish bathrooms. It has been completely renovated with exclusive materials and modern Nordic design, creating a bright and harmonious atmosphere. The layout is airy and well thought out, with an open kitchen that seamlessly integrates with the social areas. The stylish kitchen is fully equipped with modern appliances and offers plenty of space for both cooking and socializing.

The interior is characterized by high-quality materials, light floors, tasteful lighting and elegant details. The bedrooms are spacious and offer plenty of storage, while the two bathrooms are luxuriously decorated with modern features. On the cozy terrace you can really enjoy and create a perfect place for relaxation or social events.