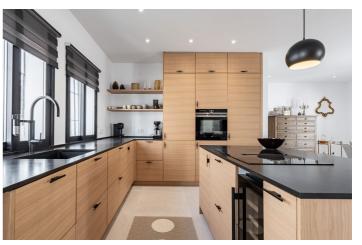

Located in one of Nueva Andalucia's most popular communities, the apartment has two spacious bedrooms and two stylish bathrooms. It has been completely renovated with exclusive materials and modern Nordic design, creating a bright and harmonious atmosphere. The layout is airy and well thought out, with an open kitchen that seamlessly integrates with the social areas. The stylish kitchen is fully equipped with modern appliances and offers plenty of space for both cooking and socializing.