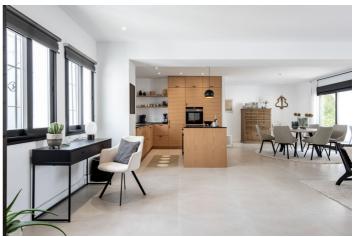

Located in one of Nueva Andalucia's most popular communities, the apartment has two spacious bedrooms and two stylish bathrooms. It has been completely renovated with exclusive materials and modern Nordic design, creating a bright and harmonious atmosphere. The layout is airy and well thought out, with an open kitchen that seamlessly integrates with the social areas. The stylish kitchen is fully equipped with modern appliances and offers plenty of space for both cooking and socializing.

The interior is characterized by high-quality materials, light floors, tasteful lighting and elegant details. The bedrooms are spacious and offer plenty of storage, while the two bathrooms are luxuriously decorated with modern features. On the cozy terrace you can really enjoy and create a perfect place for relaxation or social events.