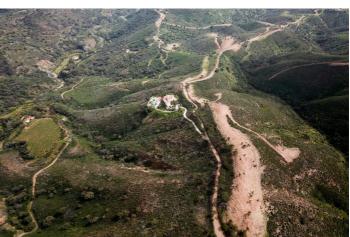

## Costa del Sol, Estepona

Exclusive Rustic Estate in Estepona – 59 Hectares of Privacy and Nature Located just 5.8 km from the coast, this impressive 59 hectare estate in a special natural setting offers a very private space, surrounded by nature and with great views of the coast and Gibraltar. It is a unique property on the market, offering the peace and quiet of a rural setting and the easy access to everything the Costa del Sol has to offer. There is plenty of water, with the River Castor running along the western boundary, and the property has the right to use water from the river for irrigation, ensuring a green and fertile landscape all year round. There is a basic construction project in progress for a luxury villa (500 m2) in the upper part of the estate, offering the possibility to design an exclusive residence in an unparalleled location. The land can also be split into four smaller parts, with each part having about 15 hectares and a house. This is a great investment opportunity. This property is worth as much as a villa with a 1,500 m² plot, but it has the advantage of being bigger and more likely to increase in value. Finally, it would be possible to develop an eco-sustainable hotel project based on the new Law for the Promotion of Sustainability of the Territory of Andalusia, but this would depend on municipal approval by the Estepona Town Hall. This is a unique property on the Costa del Sol, perfect for those looking for a private residence and for investors. Come and see it for yourself to see how much potential it has!