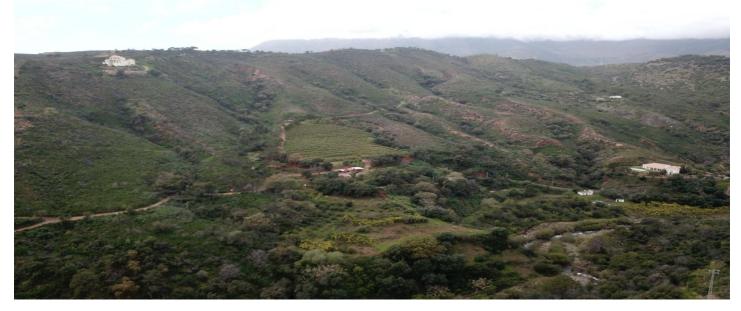

## Costa del Sol, Estepona

Exclusive Rustic Estate in Estepona – 59 Hectares of Privacy and Nature Located just 5.8 km from the coast, this impressive 59 hectare estate in a special natural setting offers a very private space, surrounded by nature and with great views of the coast and Gibraltar. It is a unique property on the market, offering the peace and quiet of a rural setting and the easy access to everything the Costa del Sol has to offer. There is plenty of water, with the River Castor running along the western boundary, and the property has the right to use water from the river for irrigation, ensuring a green and fertile landscape all year round. There is a basic construction project in progress for a luxury villa (500 m2) in the upper part of the estate, offering the possibility to design an exclusive residence in an unparalleled location. The land can also be split into four smaller parts, with each part having about 15 hectares and a house. This is a great investment opportunity. This property is worth as much as a villa with a 1,500 m² plot, but it has the advantage of being bigger and more likely to increase in value. Finally, it would be possible to develop an eco-sustainable hotel project based on the new Law for the Promotion of Sustainability of the Territory of Andalusia, but this would depend on municipal approval by the Estepona Town Hall. This is a unique property on the Costa del Sol, perfect for those looking for a private residence and for investors. Come and see it for yourself to see how much potential it has!