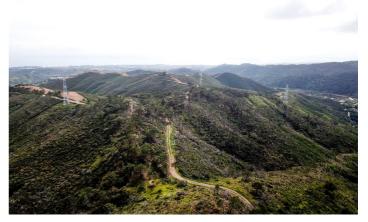

## Costa del Sol, Estepona

Exclusive Rustic Estate in Estepona – 59 Hectares of Privacy and Nature Located just 5.8 km from the coast, this impressive 59 hectare estate in a special natural setting offers a very private space, surrounded by nature and with great views of the coast and Gibraltar. It is a unique property on the market, offering the peace and quiet of a rural setting and the easy access to everything the Costa del Sol has to offer. There is plenty of water, with the River Castor running along the western boundary, and the property has the right to use water from the river for irrigation, ensuring a green and fertile landscape all year round. There is a basic construction project in progress for a luxury villa (500 m2) in the upper part of the estate, offering the possibility to design an exclusive residence in an unparalleled location. The land can also be split into four smaller parts, with each part having about 15 hectares and a house. This is a great investment opportunity. This property is worth as much as a villa with a 1,500 m² plot, but it has the advantage of being bigger and more likely to increase in value. Finally, it would be possible to develop an eco-sustainable hotel project based on the new Law for the Promotion of Sustainability of the Territory of Andalusia, but this would depend on municipal approval by the Estepona Town Hall. This is a unique property on the Costa del Sol, perfect for those looking for a private residence and for investors. Come and see it for yourself to see how much potential it has!