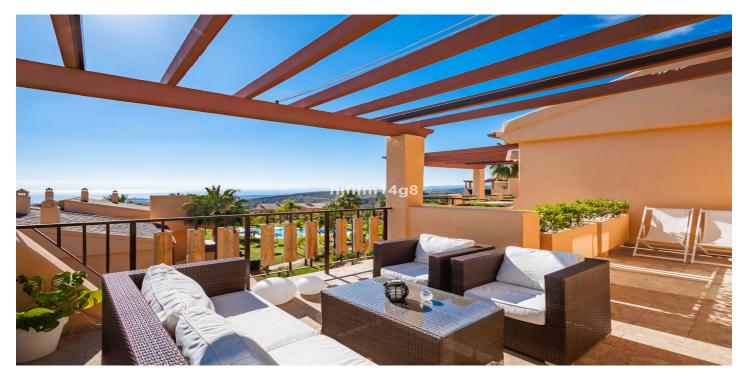

#### Costa del Sol, Benahavís

This luxurious single-level penthouse offers stunning panoramic views of the sea and mountains. The property features an entrance hall leading to a spacious living and dining area, which opens onto two terraces: one facing southeast with views of La Concha mountain, the Atalaya Golf Course, and the Mediterranean Sea; the other facing south/southwest, showcasing sweeping vistas of the sea, Gibraltar, and the North African coastline.

Additional highlights include 24-hour security and concierge services, CCTV surveillance, high-speed fiber-optic internet (100Mb), air conditioning (hot and cold), underfloor heating throughout, and a gas BBQ.