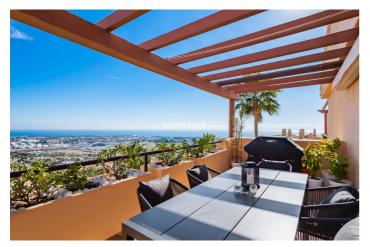

#### Costa del Sol, Benahavís

This luxurious single-level penthouse offers stunning panoramic views of the sea and mountains. The property features an entrance hall leading to a spacious living and dining area, which opens onto two terraces: one facing southeast with views of La Concha mountain, the Atalaya Golf Course, and the Mediterranean Sea; the other facing south/southwest, showcasing sweeping vistas of the sea, Gibraltar, and the North African coastline.

Additional highlights include 24-hour security and concierge services, CCTV surveillance, high-speed fiber-optic internet (100Mb), air conditioning (hot and cold), underfloor heating throughout, and a gas BBQ.