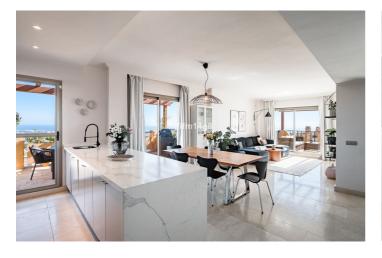

The open-plan kitchen is fully equipped with top-of-the-line Siemens appliances. The master bedroom boasts an ensuite bathroom and direct access to the terrace. Two additional bedrooms share a well-appointed bathroom.