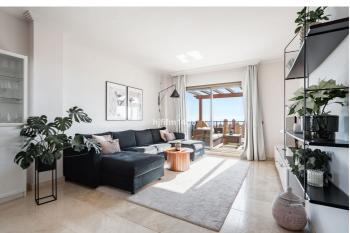

#### Costa del Sol, Benahavís

This luxurious single-level penthouse offers stunning panoramic views of the sea and mountains. The property features an entrance hall leading to a spacious living and dining area, which opens onto two terraces: one facing southeast with views of La Concha mountain, the Atalaya Golf Course, and the Mediterranean Sea; the other facing south/southwest, showcasing sweeping vistas of the sea, Gibraltar, and the North African coastline.

The open-plan kitchen is fully equipped with top-of-the-line Siemens appliances. The master bedroom boasts an ensuite bathroom and direct access to the terrace. Two additional bedrooms share a well-appointed bathroom.