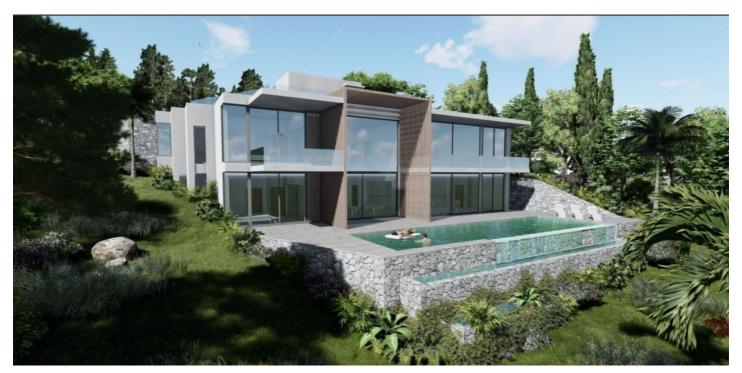

## Costa del Sol, El Rosario

Residential New-Build Villa Plot for Sale With Spectacular Sea Views – Located In El Rosario, Costa del Sol and Presented To You Exclusively. An exceptional opportunity to build your dream villa in one of Marbella's most sought-after residential communities – Urb. El Rosario. Plot Details: - Prime Villa Plot In an elevated position. - Plot Size: 1520m². - Orientation: South/South West with potential for panoramic sea and mountain views. - Buildability: 30% - Utilities: Water, electricity, and sewage connections on site License: Ready to apply or with project available (optional based on status) \*Location Highlights\* - Located In a secure, gated residential community with 24-hour surveillance - Just Minutes from Marbella's best beaches, golf courses, and international schools. - 10 Minutes Drive to Marbella Centre, 35 minutes drive to Málaga Airport. - Nearby Amenities include supermarkets, restaurants, tennis clubs, and beach bars, International Schools. This Is an ideal investment for families, developers, or individuals seeking to construct a bespoke luxury villa in a prestigious neighborhood on the Costa del Sol. Surrounded by established properties and natural beauty, El Rosario offers privacy, tranquillity, and convenience.