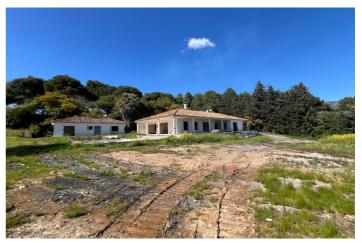

#### Costa del Sol, Sierra Blanca

A property to reform or demolish with sea and mountain views, situated on a residential plot of 3.000 m², south-facing and located near the prestigious communities of Sierra Blanca and Rocio de Nagueles, at the foot of La Concha mountain, just minutes from the Golden Mile, Puerto Banús, and all amenities. It is possible to build a 1,000 m² house including the basement. This flat plot has full infrastructure and services, making it ideal for building a large villa. The property has a reform license.