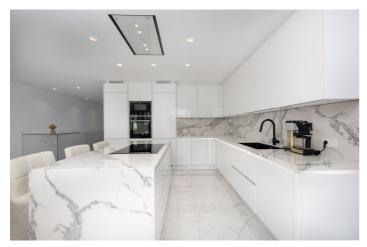

#### Costa del Sol, Nueva Andalucía

EXCLUSIVE - Luxury 3-bedroom townhouse with sea, golf and mountain views Completely renovated 3-bedroom townhouse situated in a prestigious urbanization in the heart of Nueva Andalucia's golf valley. Built with the highest quality materials and extra features such as electric underfloor heating with separate control zones, Led spotlights and led strips with dimmers in all ceilings. It's West facing orientation offers spectacular uninterrupted views over the golf, mountains and sea from its 100m2 solarium. The solarium is pre-installed with water and electricity for an outdoor kitchen and pergola set up to have shades or create a roof. The large open plan kitchen living space is filed with natural light, the kitchen has integrated Neff appliances and living room has a beautiful Entanol stove fireplace. The master suite has a specially designed walk in wardrobe and en-suite bathroom has a stunning two-person bath, all the bathrooms are fitted with Villeroy and Bosh taps and sinks. There are a further two double bedrooms also en-suite. The urbanisation has 24 hour security, communal pool and offers a selection of cafés and restaurants onsite, with only a 5 minute walk to the Aloha strip where you will further restaurants, bars and supermarkets. We recommend early viewings as to not miss out on this spectacular property.