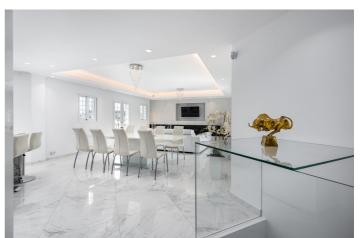

#### Costa del Sol, Nueva Andalucía

EXCLUSIVE - Luxury 3-bedroom townhouse with sea, golf and mountain views Completely renovated 3-bedroom townhouse situated in a prestigious urbanization in the heart of Nueva Andalucia's golf valley. Built with the highest quality materials and extra features such as electric underfloor heating with separate control zones, Led spotlights and led strips with dimmers in all ceilings. It's West facing orientation offers spectacular uninterrupted views over the golf, mountains and sea from its 100m2 solarium. The solarium is pre-installed with water and electricity for an outdoor kitchen and pergola set up to have shades or create a roof. The large open plan kitchen living space is filed with natural light, the kitchen has integrated Neff appliances and living room has a beautiful Entanol stove fireplace. The master suite has a specially designed walk in wardrobe and en-suite bathroom has a stunning two-person bath, all the bathrooms are fitted with Villeroy and Bosh taps and sinks. There are a further two double bedrooms also en-suite. The urbanisation has 24 hour security, communal pool and offers a selection of cafés and restaurants onsite, with only a 5 minute walk to the Aloha strip where you will further restaurants, bars and supermarkets. We recommend early viewings as to not miss out on this spectacular property.