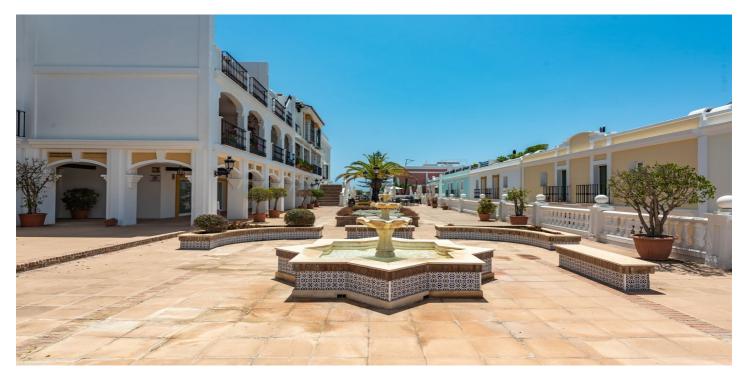

#### Costa del Sol, Nueva Andalucía

EXCLUSIVE - Luxury 3-bedroom townhouse with sea, golf and mountain views Completely renovated 3-bedroom townhouse situated in a prestigious urbanization in the heart of Nueva Andalucia's golf valley. Built with the highest quality materials and extra features such as electric underfloor heating with separate control zones, Led spotlights and led strips with dimmers in all ceilings. It's West facing orientation offers spectacular uninterrupted views over the golf, mountains and sea from its 100m2 solarium. The solarium is pre-installed with water and electricity for an outdoor kitchen and pergola set up to have shades or create a roof. The large open plan kitchen living space is filed with natural light, the kitchen has integrated Neff appliances and living room has a beautiful Entanol stove fireplace. The master suite has a specially designed walk in wardrobe and en-suite bathroom has a stunning two-person bath, all the bathrooms are fitted with Villeroy and Bosh taps and sinks. There are a further two double bedrooms also en-suite. The urbanisation has 24 hour security, communal pool and offers a selection of cafés and restaurants onsite, with only a 5 minute walk to the Aloha strip where you will further restaurants, bars and supermarkets. We recommend early viewings as to not miss out on this spectacular property.