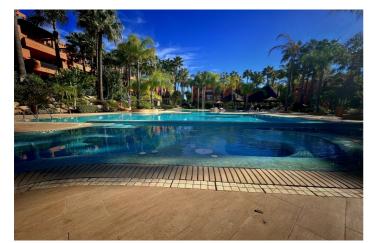

## Costa del Sol, Nueva Andalucía

"A three bedroom duplex penthouse in La Alzambra Hill Club, a 24hr gated and secure development, set on lush tropical gardens with waterfalls, communal swimming pool and a gymnasium. The east facing property offers spacious accommodation distributed over two floors comprising of, on the entrance floor, there is a large combined lounge and dining room with a fireplace and direct access to the corner terrace. The fully equipped kitchen is top of the range and finished to the highest quality with large wooden windows that give a wonderful view of the mountains, with breakfast area and a laundry room. The master bedroom en suite with a hydro-massage bath and a dressing room also have direct access to the terrace and a guest cloakroom. On the upper floor, there are two bedrooms en suite, one of them with a dressing room, the two bedrooms have access to the large solarium terrace on the corner.

#### Pool

Communal Security Gated Complex 24 Hour Security Alarm System Electric Blinds Entry Phone Category Luxury Orientation South South East South West **Climate Control** Air Conditioning