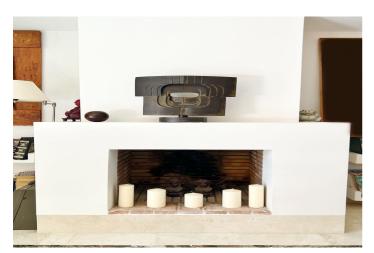

## Costa del Sol, Nueva Andalucía

"A three bedroom duplex penthouse in La Alzambra Hill Club, a 24hr gated and secure development, set on lush tropical gardens with waterfalls, communal swimming pool and a gymnasium. The east facing property offers spacious accommodation distributed over two floors comprising of, on the entrance floor, there is a large combined lounge and dining room with a fireplace and direct access to the corner terrace. The fully equipped kitchen is top of the range and finished to the highest quality with large wooden windows that give a wonderful view of the mountains, with breakfast area and a laundry room. The master bedroom en suite with a hydro-massage bath and a dressing room also have direct access to the terrace and a guest cloakroom. On the upper floor, there are two bedrooms en suite, one of them with a dressing room, the two bedrooms have access to the large solarium terrace on the corner.