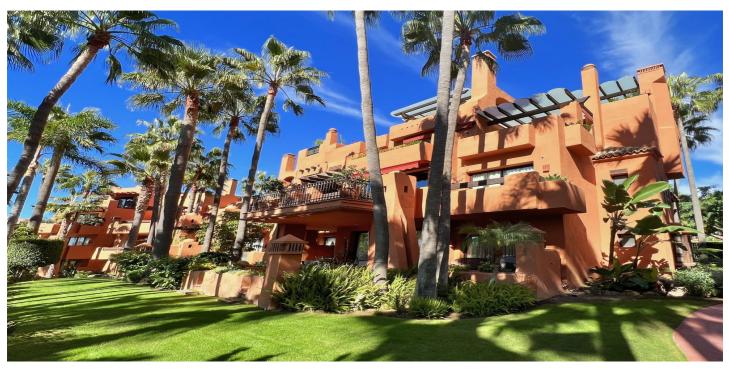

# Penthouse Duplex for sale in Nueva Andalucía, Marbella

## Costa del Sol, Nueva Andalucía

"A three bedroom duplex penthouse in La Alzambra Hill Club, a 24hr gated and secure development, set on lush tropical gardens with waterfalls, communal swimming pool and a gymnasium. The east facing property offers spacious accommodation distributed over two floors comprising of, on the entrance floor, there is a large combined lounge and dining room with a fireplace and direct access to the corner terrace. The fully equipped kitchen is top of the range and finished to the highest quality with large wooden windows that give a wonderful view of the mountains, with breakfast area and a laundry room. The master bedroom en suite with a hydro-massage bath and a dressing room also have direct access to the terrace and a guest cloakroom. On the upper floor, there are two bedrooms en suite, one of them with a dressing room, the two bedrooms have access to the large solarium terrace on the corner.