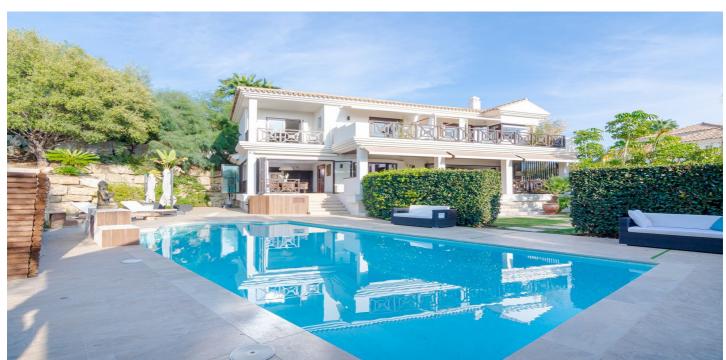

## Costa del Sol, Nueva Andalucía

Charming detached villa located in Nueva Andalucia. Situated on a secluded private street with a secure barrier, residents enjoy peace of mind and privacy in this gated community. Crafted just 7 years ago by an esteemed company in Marbella, renowned for their thoughtful designs, this home embodies both contemporary elegance and practical functionality. The well-appointed layout includes 5 bedrooms, each with its own en-suite bathroom for added comfort and convenience. Additionally, there's a guest bathroom and an outdoor bathroom, ensuring ample facilities for family and guests alike. A bright and exquisitly decorated living and dining room, with a direct access to a beautiful terrace. Step outside to discover a sparkling pool surrounded by lush landscaping. Perfect for enjoying sunny days and warm evenings, the pool area is an idyllic retreat for outdoor gatherings or simply lounging in the sun or stay under the shade under its garden patio. A spacious basement, a versatile space that accommodates a luxurious spa, a welcoming games room, and convenient parking for 2 cars with a private entrance. Whether unwinding in the spa after a long day or entertaining friends and family in the games room, this basement offers endless possibilities for relaxation and enjoyment. Do not hesitate to request a visit!