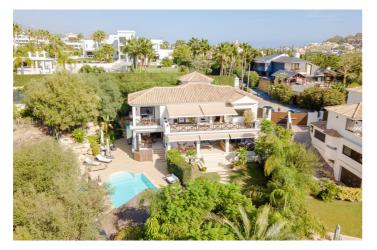

## Costa del Sol, Nueva Andalucía

Charming detached villa located in Nueva Andalucia. Situated on a secluded private street with a secure barrier, residents enjoy peace of mind and privacy in this gated community. Crafted just 7 years ago by an esteemed company in Marbella, renowned for their thoughtful designs, this home embodies both contemporary elegance and practical functionality. The well-appointed layout includes 5 bedrooms, each with its own en-suite bathroom for added comfort and convenience. Additionally, there's a guest bathroom and an outdoor bathroom, ensuring ample facilities for family and guests alike. A bright and exquisitly decorated living and dining room, with a direct access to a beautiful terrace. Step outside to discover a sparkling pool surrounded by lush landscaping. Perfect for enjoying sunny days and warm evenings, the pool area is an idyllic retreat for outdoor gatherings or simply lounging in the sun or stay under the shade under its garden patio. A spacious basement, a versatile space that accommodates a luxurious spa, a welcoming games room, and convenient parking for 2 cars with a private entrance. Whether unwinding in the spa after a long day or entertaining friends and family in the games room, this basement offers endless possibilities for relaxation and enjoyment. Do not hesitate to request a visit!