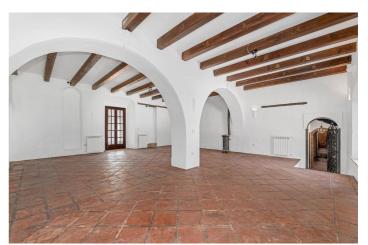

## Finca - Rural Estate en venta en Manilva, Manilva

3.800.000 €

Referencia: R5012254 Dormitorios: 6 Baños: 7 Terreno: 10.000m<sup>2</sup> Construído: 772m<sup>2</sup> Terraza: 100m<sup>2</sup>

## Costa del Sol, Manilva

Located in the picturesque municipality of Manilva, Cortijo is an exceptional real estate opportunity set on a 10.000m2 (1-hectare) plot. Its prime location offers breathtaking sea views from every corner of the property, making it perfect for both private residential living and commercial ventures. Unique Project Opportunities 1. Private Residence: Transform Cortijo into a luxurious private estate with expansive grounds, providing ultimate privacy, a connection to nature, and panoramic views. Commercial Project: Cortijo offers multiple exciting business opportunities for investors: 2. Residential Complex: There is potential to build up to 9 luxury homes with a total built area of 3,106.74 m², ideal for creating high-end residences in a stunning location. 3. Hotel or Aparthotel: Develop a hospitality complex that combines hotel rooms with residential units (up to 9 homes) within the same buildable area. Plus, there's an option to expand by 20% according to local regulations. 4. Hotel Complex Expansion: By modifying the urban planning, the total buildable area can be increased to 6,213.48 m², with potential further expansion up to 7,456.17 m², offering even greater development possibilities.