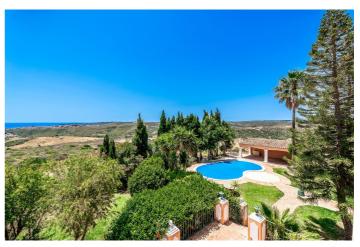

## Costa del Sol, Manilva

Located in the picturesque municipality of Manilva, Cortijo is an exceptional real estate opportunity set on a 10.000m2 (1-hectare) plot. Its prime location offers breathtaking sea views from every corner of the property, making it perfect for both private residential living and commercial ventures. Unique Project Opportunities 1. Private Residence: Transform Cortijo into a luxurious private estate with expansive grounds, providing ultimate privacy, a connection to nature, and panoramic views. Commercial Project: Cortijo offers multiple exciting business opportunities for investors: 2. Residential Complex: There is potential to build up to 9 luxury homes with a total built area of 3,106.74 m², ideal for creating high-end residences in a stunning location. 3. Hotel or Aparthotel: Develop a hospitality complex that combines hotel rooms with residential units (up to 9 homes) within the same buildable area. Plus, there's an option to expand by 20% according to local regulations. 4. Hotel Complex Expansion: By modifying the urban planning, the total buildable area can be increased to 6,213.48 m², with potential further expansion up to 7,456.17 m², offering even greater development possibilities.