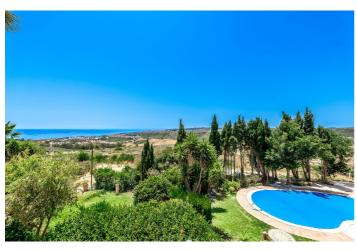

## Costa del Sol, Manilva

Located in the picturesque municipality of Manilva, Cortijo is an exceptional real estate opportunity set on a 10.000m2 (1-hectare) plot. Its prime location offers breathtaking sea views from every corner of the property, making it perfect for both private residential living and commercial ventures. Unique Project Opportunities 1. Private Residence: Transform Cortijo into a luxurious private estate with expansive grounds, providing ultimate privacy, a connection to nature, and panoramic views. Commercial Project: Cortijo offers multiple exciting business opportunities for investors: 2. Residential Complex: There is potential to build up to 9 luxury homes with a total built area of 3,106.74 m², ideal for creating high-end residences in a stunning location. 3. Hotel or Aparthotel: Develop a hospitality complex that combines hotel rooms with residential units (up to 9 homes) within the same buildable area. Plus, there's an option to expand by 20% according to local regulations. 4. Hotel Complex Expansion: By modifying the urban planning, the total buildable area can be increased to 6,213.48 m², with potential further expansion up to 7,456.17 m², offering even greater development possibilities.