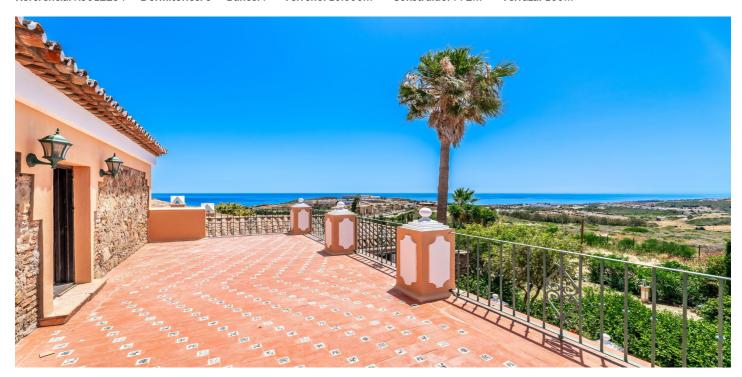

## Finca - Rural Estate en venta en Manilva, Manilva

3.800.000 €

Referencia: R5012254 Dormitorios: 6 Baños: 7 Terreno: 10.000m<sup>2</sup> Construído: 772m<sup>2</sup> Terraza: 100m<sup>2</sup>

## Costa del Sol, Manilva

Located in the picturesque municipality of Manilva, Cortijo is an exceptional real estate opportunity set on a 10.000m2 (1-hectare) plot. Its prime location offers breathtaking sea views from every corner of the property, making it perfect for both private residential living and commercial ventures. Unique Project Opportunities 1. Private Residence: Transform Cortijo into a luxurious private estate with expansive grounds, providing ultimate privacy, a connection to nature, and panoramic views. Commercial Project: Cortijo offers multiple exciting business opportunities for investors: 2. Residential Complex: There is potential to build up to 9 luxury homes with a total built area of 3,106.74 m², ideal for creating high-end residences in a stunning location. 3. Hotel or Aparthotel: Develop a hospitality complex that combines hotel rooms with residential units (up to 9 homes) within the same buildable area. Plus, there's an option to expand by 20% according to local regulations. 4. Hotel Complex Expansion: By modifying the urban planning, the total buildable area can be increased to 6,213.48 m², with potential further expansion up to 7,456.17 m², offering even greater development possibilities.