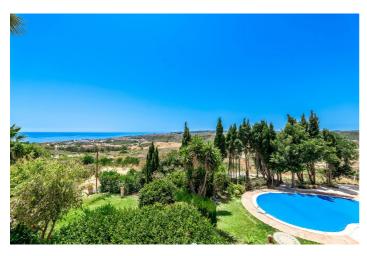

## Costa del Sol, Manilva

Located in the picturesque municipality of Manilva, Cortijo is an exceptional real estate opportunity set on a 10.000m2 (1-hectare) plot. Its prime location offers breathtaking sea views from every corner of the property, making it perfect for both private residential living and commercial ventures. Unique Project Opportunities 1. Private Residence: Transform Cortijo into a luxurious private estate with expansive grounds, providing ultimate privacy, a connection to nature, and panoramic views. Commercial Project: Cortijo offers multiple exciting business opportunities for investors: 2. Residential Complex: There is potential to build up to 9 luxury homes with a total built area of 3,106.74 m², ideal for creating high-end residences in a stunning location. 3. Hotel or Aparthotel: Develop a hospitality complex that combines hotel rooms with residential units (up to 9 homes) within the same buildable area. Plus, there's an option to expand by 20% according to local regulations. 4. Hotel Complex Expansion: By modifying the urban planning, the total buildable area can be increased to 6,213.48 m², with potential further expansion up to 7,456.17 m², offering even greater development possibilities.