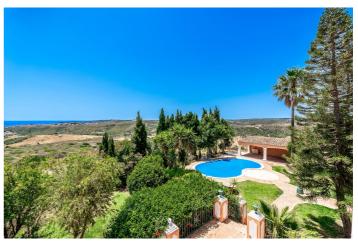

## Costa del Sol, Manilva

Located in the picturesque municipality of Manilva, Cortijo is an exceptional real estate opportunity set on a 10.000m2 (1-hectare) plot. Its prime location offers breathtaking sea views from every corner of the property, making it perfect for both private residential living and commercial ventures. Unique Project Opportunities 1. Private Residence: Transform Cortijo into a luxurious private estate with expansive grounds, providing ultimate privacy, a connection to nature, and panoramic views. Commercial Project: Cortijo offers multiple exciting business opportunities for investors: 2. Residential Complex: There is potential to build up to 9 luxury homes with a total built area of 3,106.74 m², ideal for creating high-end residences in a stunning location. 3. Hotel or Aparthotel: Develop a hospitality complex that combines hotel rooms with residential units (up to 9 homes) within the same buildable area. Plus, there's an option to expand by 20% according to local regulations. 4. Hotel Complex Expansion: By modifying the urban planning, the total buildable area can be increased to 6,213.48 m², with potential further expansion up to 7,456.17 m², offering even greater development possibilities.