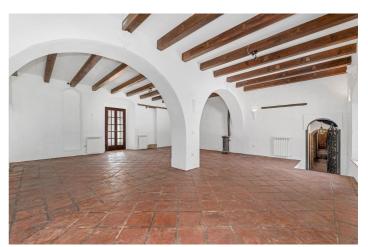

## Finca - Rural Estate for sale in Manilva, Manilva

3,800,000€

Reference: R5012254 Bedrooms: 6 Bathrooms: 7 Plot Size: 10,000m<sup>2</sup> Build Size: 772m<sup>2</sup> Terrace: 100m<sup>2</sup>

## Costa del Sol, Manilva

Located in the picturesque municipality of Manilva, Cortijo is an exceptional real estate opportunity set on a 10.000m2 (1-hectare) plot. Its prime location offers breathtaking sea views from every corner of the property, making it perfect for both private residential living and commercial ventures. Unique Project Opportunities 1. Private Residence: Transform Cortijo into a luxurious private estate with expansive grounds, providing ultimate privacy, a connection to nature, and panoramic views. Commercial Project: Cortijo offers multiple exciting business opportunities for investors: 2. Residential Complex: There is potential to build up to 9 luxury homes with a total built area of 3,106.74 m², ideal for creating high-end residences in a stunning location. 3. Hotel or Aparthotel: Develop a hospitality complex that combines hotel rooms with residential units (up to 9 homes) within the same buildable area. Plus, there's an option to expand by 20% according to local regulations. 4. Hotel Complex Expansion: By modifying the urban planning, the total buildable area can be increased to 6,213.48 m², with potential further expansion up to 7,456.17 m², offering even greater development possibilities.