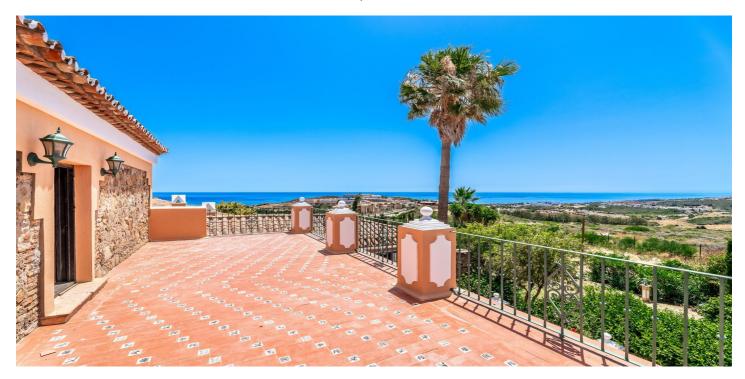

## Finca - Rural Estate for sale in Manilva, Manilva

3,800,000€

Reference: R5012254 Bedrooms: 6 Bathrooms: 7 Plot Size: 10,000m<sup>2</sup> Build Size: 772m<sup>2</sup> Terrace: 100m<sup>2</sup>

## Costa del Sol, Manilva

Located in the picturesque municipality of Manilva, Cortijo is an exceptional real estate opportunity set on a 10.000m2 (1-hectare) plot. Its prime location offers breathtaking sea views from every corner of the property, making it perfect for both private residential living and commercial ventures. Unique Project Opportunities 1. Private Residence: Transform Cortijo into a luxurious private estate with expansive grounds, providing ultimate privacy, a connection to nature, and panoramic views. Commercial Project: Cortijo offers multiple exciting business opportunities for investors: 2. Residential Complex: There is potential to build up to 9 luxury homes with a total built area of 3,106.74 m², ideal for creating high-end residences in a stunning location. 3. Hotel or Aparthotel: Develop a hospitality complex that combines hotel rooms with residential units (up to 9 homes) within the same buildable area. Plus, there's an option to expand by 20% according to local regulations. 4. Hotel Complex Expansion: By modifying the urban planning, the total buildable area can be increased to 6,213.48 m², with potential further expansion up to 7,456.17 m², offering even greater development possibilities.