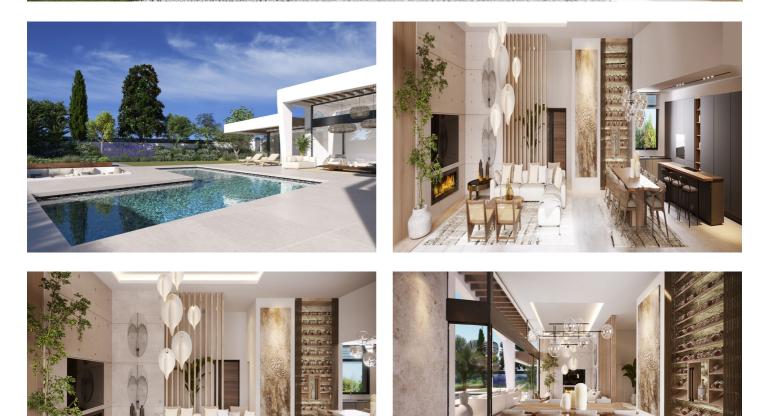

## Costa del Sol, Nueva Andalucía

Esta urbanización combina el lujo y la naturaleza en un entorno excepcional. Tres villas únicas construidas en una sola planta y diseñadas para disfrutar del estilo de vida mediterráneo de forma relajada, imagina fundirte con los rayos del sol, relajarte en la zona chill out junto a la piscina, recoger verduras frescas de tu propio huerto o dejarte mecer en una tumbona al atardecer en una perezosa tarde de verano. En la construcción, contaremos con las tecnologías más avanzadas como la aerotermia, la iluminación LED, el sistema de domótica controlado por Apple iPad-Wi-Fi 32GB y las mejores marcas como Technal, Neff o Villeroy & Boch. Todo ello nos permite conseguir una vivienda confortable, moderna y eficiente, una vivienda del siglo XXI. La combinación de colores naturales y el uso de la madera crean una excepcional sensación de absoluto confort y una íntima unión con la naturaleza. El cliente también tiene la opción de contratar el asesoramiento de un reconocido estudio de interiorismo de Marbella, especializado en proyectos residenciales. Su versatilidad y estilo innovador darán a cada espacio de tu villa un toque único. Las villas han sido cuidadosamente estudiadas, con un diseño arquitectónico especial en el que cada casa se ha proyectado en una sola planta, y además cuenta con su propio jardín paisajístico y ecológico para disfrutar de la frescura de la naturaleza. El comprador podrá cocinar con sus propios ingredientes y alimentos, inspirándose en el aroma de las especies aromáticas que caracterizarán su hogar (Laurel, Tomillo o Lavanda) y aprovechando al máximo el confort de su vivienda que cuenta con amplias terrazas, zonas ajardinadas, piscina y zona chill out con fuego de invierno. Las villas cuentan con un garaje subterráneo y un amplio sótano que se puede personalizar al gusto y estilo de vida de cada familia. Sabemos que la vida en la Costa del Sol se disfruta especialmente en el exterior, por lo que aquí cada vivienda tiene su propio proyecto de paisajismo y un huerto ecológico con una superficie de cultivo de unos 36 m2. Las zonas ajardinadas dispondrán de césped con instalación de riego automático con difusores, así como preinstalación de iluminación en los jardines para que el cliente pueda personalizarlo a su gusto. Además de la fabulosa piscina privada que contará con cloración salina, zonas de diferentes profundidades y un espacio para colocar tumbonas para relajarse al sol, en nuestro agradable jardín tendremos una preciosa zona chill out con fuego de invierno, perfecta para disfrutar de una agradable velada a la luz de las velas.