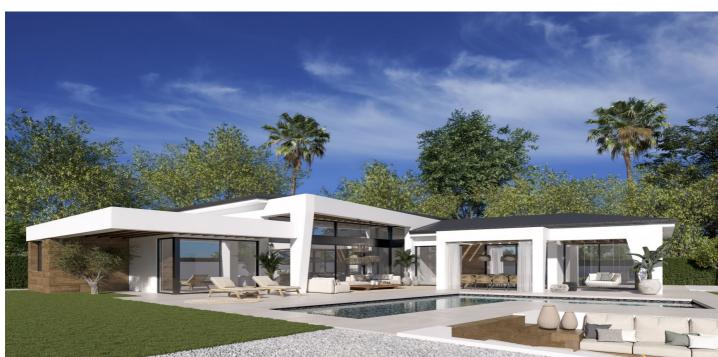

## Costa del Sol, Nueva Andalucía

Esta urbanización combina el lujo y la naturaleza en un entorno excepcional. Tres villas únicas construidas en una sola planta y diseñadas para disfrutar del estilo de vida mediterráneo de forma relajada, imagina fundirte con los rayos del sol, relajarte en la zona chill out junto a la piscina, recoger verduras frescas de tu propio huerto o dejarte mecer en una tumbona al atardecer en una perezosa tarde de verano. En la construcción, contaremos con las tecnologías más avanzadas como la aerotermia, la iluminación LED, el sistema de domótica controlado por Apple iPad-Wi-Fi 32GB y las mejores marcas como Technal, Neff o Villeroy & Boch. Todo ello nos permite conseguir una vivienda confortable, moderna y eficiente, una vivienda del siglo XXI. La combinación de colores naturales y el uso de la madera crean una excepcional sensación de absoluto confort y una íntima unión con la naturaleza. El cliente también tiene la opción de contratar el asesoramiento de un reconocido estudio de interiorismo de Marbella, especializado en proyectos residenciales. Su versatilidad y estilo innovador darán a cada espacio de tu villa un toque único. Las villas han sido cuidadosamente estudiadas, con un diseño arquitectónico especial en el que cada casa se ha proyectado en una sola planta, y además cuenta con su propio jardín paisajístico y ecológico para disfrutar de la frescura de la naturaleza. El comprador podrá cocinar con sus propios ingredientes y alimentos, inspirándose en el aroma de las especies aromáticas que caracterizarán su hogar (Laurel, Tomillo o Lavanda) y aprovechando al máximo el confort de su vivienda que cuenta con amplias terrazas, zonas ajardinadas, piscina y zona chill out con fuego de invierno. Las villas cuentan con un garaje subterráneo y un amplio sótano que se puede personalizar al gusto y estilo de vida de cada familia. Sabemos que la vida en la Costa del Sol se disfruta especialmente en el exterior, por lo que aquí cada vivienda tiene su propio proyecto de paisajismo y un huerto ecológico con una superficie de cultivo de unos 36 m2. Las zonas ajardinadas dispondrán de césped con instalación de riego automático con difusores, así como preinstalación de iluminación en los jardines para que el cliente pueda personalizarlo a su gusto. Además de la fabulosa piscina privada que contará con cloración salina, zonas de diferentes profundidades y un espacio para colocar tumbonas para relajarse al sol, en nuestro agradable jardín tendremos una preciosa zona chill out con fuego de invierno, perfecta para disfrutar de una agradable velada a la luz de las velas.