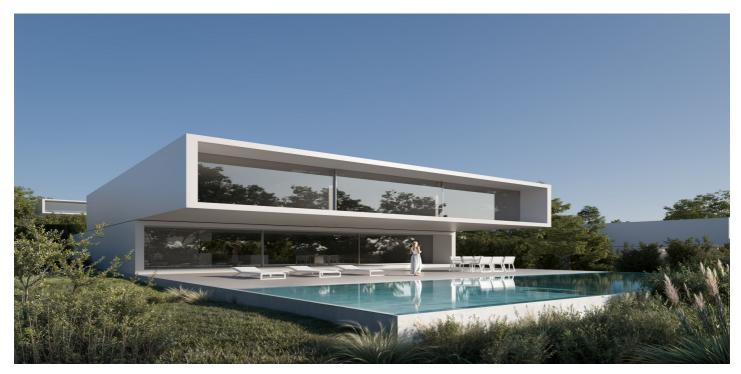

## Detached Villa for sale in Estepona, Estepona

1,400,000 -2,250,000 €

Reference: R4192687 Bedrooms: 3 - 4 Bathrooms: 3 Plot Size: 400m<sup>2</sup> - 571m<sup>2</sup> Build Size: 316m<sup>2</sup> - 470m<sup>2</sup> Terrace: 42m<sup>2</sup> - 92m<sup>2</sup>

### Costa del Sol, Estepona

An exclusive development of seventeen designer villas located in the Estepona golf course, where luxury and sustainability come together to create unique, welcoming homes with expansive open spaces and panoramic views. These homes stand out for their contemporary design, crafted by the internationally renowned studio Fran Silvestre Arquitectos, based in Valencia, Spain. Every detail of the residences has been meticulously designed to achieve the perfect balance between functionality, aesthetics, and comfort. The properties feature high-quality finishes and cutting-edge energy efficiency technology, ensuring not only a minimal environmental footprint but also significant energy savings. This development is characterized by its spacious interiors, designed to maximize the sense of freedom and comfort. Large open areas provide a seamless connection with the surrounding natural environment, while spectacular panoramic views make each home a truly exceptional place to live. More than just a collection of homes, this is an opportunity to reside in a one- of-a-kind space designed with well- being and environmental responsibility at its core, located in one of the most sought-after destinations.