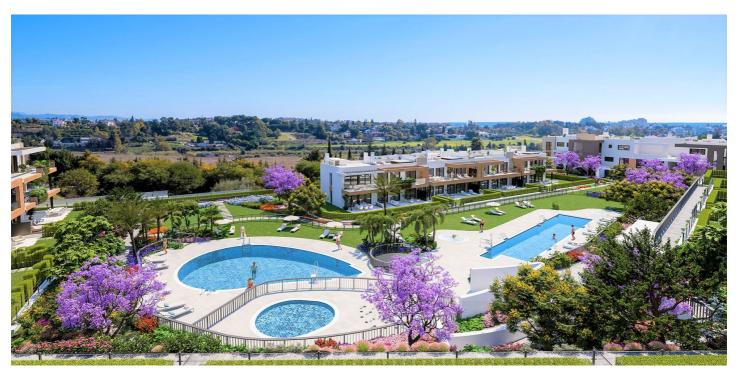

### Costa del Sol, Estepona

New project of luxury 2 and 3 bedroom apartments and penthouses in the last plot in prestigious Atalaya, on the junction of the golden triangle Marbella – Benahavis – Estepona, in a gated exclusive community full of amenities with gym, heated pool and jacuzzis, lush gardens and yoga lake, in walking distance to facilities and within a short drive to the beach, Puerto Banús and Marbella. With penthouse and rooftop sea views, top brands and high qualities such as underfloor heating throughout, modern aerothermal heat system, fully fitted kitchen and bathrooms, extensive terraces and gardens, double orientations, elevated ground floors and underground garages. Personalization of all interior materials, flexible interior architecture, furniture packages, on-site after sales customer service, and the guarantee of one of the leading and longest established european developers, and most prestigious architect Ismael Mérida.