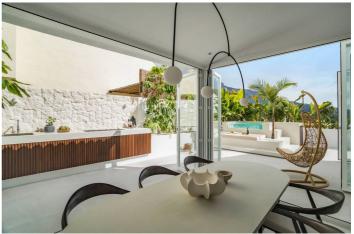

#### Costa del Sol, Nueva Andalucía

Sophisticated townhouse boasting exquisite elegance and lovely sea views from its terraces. It offers a large living area , 4 bedrooms and 3 bathrooms , designer look of fitting & fittings , a blending of natural stone , walnut features all within a very warm ambience. Nestled in the esteemed enclave of Aloha, Nueva Andalucia within short drive to the beach , international schools , golf or tennis courts and restaurants. It enjoys a sprawling east-facing terrace complete with a private pool, outdoor shower, expansive outdoor kitchen, and lounge area, all offering breathtaking vistas of the sea and La Concha mountain. Ascend to the roof terrace to indulge in panoramic views, a rejuvenating jacuzzi, and an inviting fire pit. This residence has been tastefully renovated using solid materials in a palette of soothing beige, rich walnut wood, and elegant brushed nickel hardware and fixtures. The modern Master suite features a spacious walk-in closet and a private terrace. Luxurious touches such as floor heating in all three bathrooms enhance comfort and refinement. Set within a gated community that offers padel&tennis court , private gardens and swimming pool, this property epitomises elevated living at its finest.