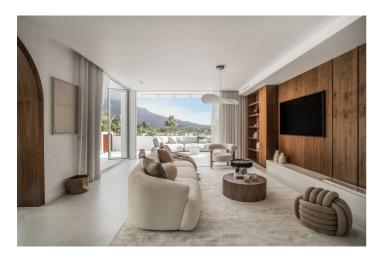

#### Costa del Sol, Nueva Andalucía

Sophisticated townhouse boasting exquisite elegance and lovely sea views from its terraces. It offers a large living area , 4 bedrooms and 3 bathrooms , designer look of fitting & fittings , a blending of natural stone , walnut features all within a very warm ambience. Nestled in the esteemed enclave of Aloha, Nueva Andalucia within short drive to the beach , international schools , golf or tennis courts and restaurants. It enjoys a sprawling east-facing terrace complete with a private pool, outdoor shower, expansive outdoor kitchen, and lounge area, all offering breathtaking vistas of the sea and La Concha mountain. Ascend to the roof terrace to indulge in panoramic views, a rejuvenating jacuzzi, and an inviting fire pit. This residence has been tastefully renovated using solid materials in a palette of soothing beige, rich walnut wood, and elegant brushed nickel hardware and fixtures. The modern Master suite features a spacious walk-in closet and a private terrace. Luxurious touches such as floor heating in all three bathrooms enhance comfort and refinement. Set within a gated community that offers padel&tennis court , private gardens and swimming pool, this property epitomises elevated living at its finest.