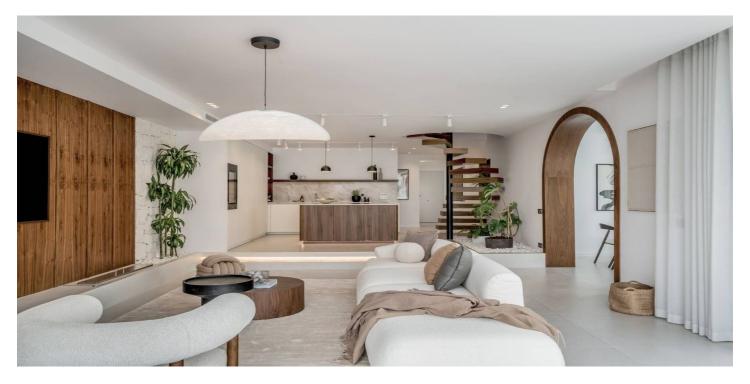

#### Costa del Sol, Nueva Andalucía

Sophisticated townhouse boasting exquisite elegance and lovely sea views from its terraces. It offers a large living area , 4 bedrooms and 3 bathrooms , designer look of fitting & fittings , a blending of natural stone , walnut features all within a very warm ambience. Nestled in the esteemed enclave of Aloha, Nueva Andalucia within short drive to the beach , international schools , golf or tennis courts and restaurants. It enjoys a sprawling east-facing terrace complete with a private pool, outdoor shower, expansive outdoor kitchen, and lounge area, all offering breathtaking vistas of the sea and La Concha mountain. Ascend to the roof terrace to indulge in panoramic views, a rejuvenating jacuzzi, and an inviting fire pit. This residence has been tastefully renovated using solid materials in a palette of soothing beige, rich walnut wood, and elegant brushed nickel hardware and fixtures. The modern Master suite features a spacious walk-in closet and a private terrace. Luxurious touches such as floor heating in all three bathrooms enhance comfort and refinement. Set within a gated community that offers padel&tennis court , private gardens and swimming pool, this property epitomises elevated living at its finest.