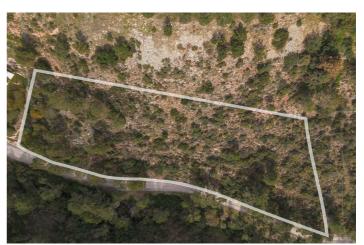

## Residential tomt til salgs i Benahavís, Benahavís

890 000 €

Referanse: R4995109 Plottstørrelse: 5 098m<sup>2</sup>

## Costa del Sol, Benahavís

A unique opportunity to acquire land in one of Benahavís' most prestigious and sought-after communities, where luxury, privacy, and nature come together in perfect harmony.

With 5,098 m<sup>2</sup> of land, this plot is nestled in an enviable natural setting, surrounded by lush greenery and offering total tranquility, within a gated community that provides 24-hour security, controlled access, and surveillance throughout the area.

With a maximum buildable area of 1,019 m<sup>2</sup>, this land offers the ideal canvas to create the home of your dreams.

Its prime location and south facing orientation ensure stunning sea and mountain views, while the peaceful, natural surroundings provide an exclusive sense of serenity, all just minutes from the vibrant luxury and entertainment of Marbella and Puerto Banús.