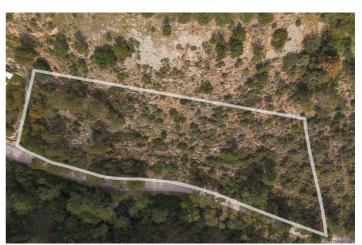

### Residential Plot for sale in Benahavís, Benahavís

890,000 €

Reference: R4995109 Plot Size: 5,098m<sup>2</sup>

#### Costa del Sol, Benahavís

A unique opportunity to acquire land in one of Benahavís' most prestigious and sought-after communities, where luxury, privacy, and nature come together in perfect harmony.

With 5,098 m<sup>2</sup> of land, this plot is nestled in an enviable natural setting, surrounded by lush greenery and offering total tranquility, within a gated community that provides 24-hour security, controlled access, and surveillance throughout the area.

With a maximum buildable area of 1,019 m<sup>2</sup>, this land offers the ideal canvas to create the home of your dreams.

Its prime location and south facing orientation ensure stunning sea and mountain views, while the peaceful, natural surroundings provide an exclusive sense of serenity, all just minutes from the vibrant luxury and entertainment of Marbella and Puerto Banús.