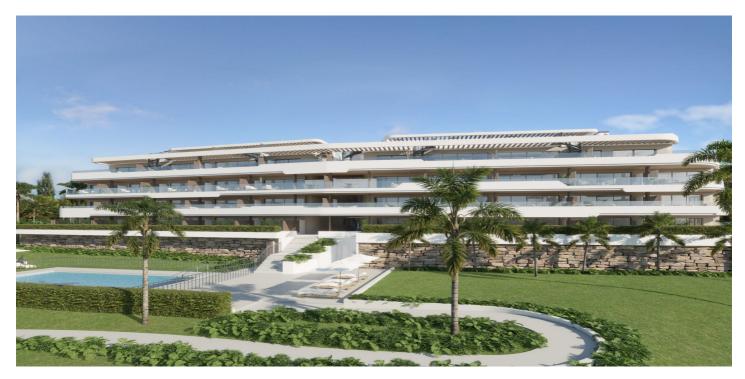

#### Costa del Sol, Manilva

Blues and violets, oranges and roses intertwine to paint an idyllic horizon over the Mediterranean. Under these views is born residential, an exclusive residential designed for you to enjoy a privileged environment. This development is a residential building that has 4 heights where large windows and open spaces stand for the full enjoyment of the climate and the so admired life outside the coast. 38 houses make up the community, which has from bass with gardens for private use to penthouses that include solarium and individual pool. All owners can delight in a privileged sea view from their residences. Beauty is also on the outside. The outdoor common areas are widely decorated by indigenous plants and flowers that give the community great beauty and naturality. These open spaces give the whole a feeling of serenity and calm, crowned all by a refreshing communal pool. All properties have underground parking space with pre-installation of electric charge and access from the outside with automated door. In addition, separate storage room from the houses.