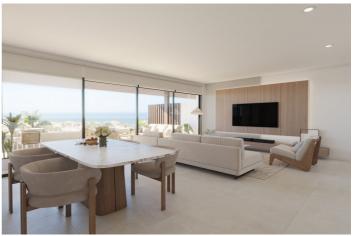

### Ground Floor Apartment for sale in Manilva, Manilva

509,500€

Reference: R4913209 Bedrooms: 3 Bathrooms: 2 Plot Size: 210m<sup>2</sup> Build Size: 131m<sup>2</sup> Terrace: 57m<sup>2</sup>

#### Costa del Sol, Manilva

Blues and violets, oranges and roses intertwine to paint an idyllic horizon over the Mediterranean. Under these views is born residential, an exclusive residential designed for you to enjoy a privileged environment. This development is a residential building that has 4 heights where large windows and open spaces stand for the full enjoyment of the climate and the so admired life outside the coast. 38 houses make up the community, which has from bass with gardens for private use to penthouses that include solarium and individual pool. All owners can delight in a privileged sea view from their residences. Beauty is also on the outside. The outdoor common areas are widely decorated by indigenous plants and flowers that give the community great beauty and naturality. These open spaces give the whole a feeling of serenity and calm, crowned all by a refreshing communal pool. All properties have underground parking space with pre-installation of electric charge and access from the outside with automated door. In addition, separate storage room from the houses.