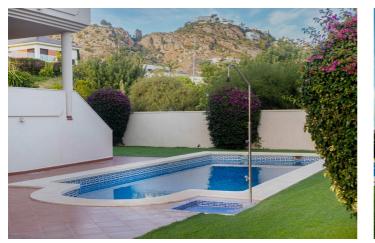

### Costa del Sol, Benalmadena Pueblo

Discover your dream villa in an unbeatable location! This stunning, tastefully renovated detached home offers everything you need to enjoy luxury living. With 499 m<sup>2</sup> built and 786 m<sup>2</sup> plot size, this three-storey villa has 6 spacious bedrooms and 6 bathrooms, guaranteeing space and comfort for the whole family. The main floor welcomes you with an elegant entrance hall, a separate kitchen and a large living-dining room with a fireplace that opens up to spectacular views. Furthermore, on this floor there is a bedroom with en suite bathroom, as well as a guest toilet. The upper floor has the master suite which occupies a prominent place and has a dressing room and a full bathroom, all of large dimensions, in addition, there are 2 other bedrooms on this floor which also have their own bathroom, which guarantees privacy and comfort for all residents. The upper floor is completed with a spectacular terrace offering panoramic views of the Mediterranean Sea, creating a perfect space to relax and enjoy the surroundings. In the basement there is an independent flat, a multifunctional room and parking for 3 cars. The property has a lift that connects the 3 floors. It is only 5 minutes drive from the beach and close to international schools, which makes it ideal for families and holiday rentals. The villa is well communicated, with the train station, the train station and the bus station.

## Egenskaper:

| Funksjoner   | Orientering   | Klimakontroll |
|--------------|---------------|---------------|
| Løfte        | Øst           | Klimaanlegg   |
| Marmorgulv   | Sør           | Peis          |
| Domotikere   | Vest          |               |
| Utsikt       | Betingelse    | Basseng       |
| Sjø          | Glimrende     | Privat        |
| Fjell        |               |               |
| Møbler       | Kjøkken       | Hage          |
| lkke møblert | Fullt montert | Privat        |
| Parkering    |               |               |