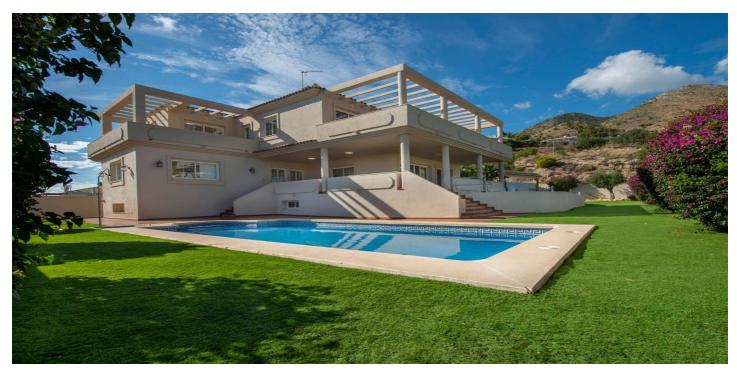

### Costa del Sol, Benalmadena Pueblo

Discover your dream villa in an unbeatable location! This stunning, tastefully renovated detached home offers everything you need to enjoy luxury living. With 499 m<sup>2</sup> built and 786 m<sup>2</sup> plot size, this three-storey villa has 6 spacious bedrooms and 6 bathrooms, guaranteeing space and comfort for the whole family. The main floor welcomes you with an elegant entrance hall, a separate kitchen and a large living-dining room with a fireplace that opens up to spectacular views. Furthermore, on this floor there is a bedroom with en suite bathroom, as well as a guest toilet. The upper floor has the master suite which occupies a prominent place and has a dressing room and a full bathroom, all of large dimensions, in addition, there are 2 other bedrooms on this floor which also have their own bathroom, which guarantees privacy and comfort for all residents. The upper floor is completed with a spectacular terrace offering panoramic views of the Mediterranean Sea, creating a perfect space to relax and enjoy the surroundings. In the basement there is an independent flat, a multifunctional room and parking for 3 cars. The property has a lift that connects the 3 floors. It is only 5 minutes drive from the beach and close to international schools, which makes it ideal for families and holiday rentals. The villa is well communicated, with the train station, the train station and the bus station.