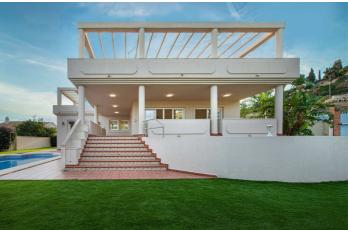

### Costa del Sol, Benalmadena Pueblo

Discover your dream villa in an unbeatable location! This stunning, tastefully renovated detached home offers everything you need to enjoy luxury living. With 499 m<sup>2</sup> built and 786 m<sup>2</sup> plot size, this three-storey villa has 6 spacious bedrooms and 6 bathrooms, guaranteeing space and comfort for the whole family. The main floor welcomes you with an elegant entrance hall, a separate kitchen and a large living-dining room with a fireplace that opens up to spectacular views. Furthermore, on this floor there is a bedroom with en suite bathroom, as well as a guest toilet. The upper floor has the master suite which occupies a prominent place and has a dressing room and a full bathroom, all of large dimensions, in addition, there are 2 other bedrooms on this floor which also have their own bathroom, which guarantees privacy and comfort for all residents. The upper floor is completed with a spectacular terrace offering panoramic views of the Mediterranean Sea, creating a perfect space to relax and enjoy the surroundings. In the basement there is an independent flat, a multifunctional room and parking for 3 cars. The property has a lift that connects the 3 floors. It is only 5 minutes drive from the beach and close to international schools, which makes it ideal for families and holiday rentals. The villa is well communicated, with the train station, the train station and the bus station.