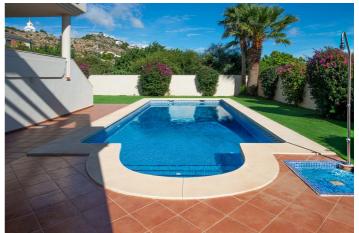

### Costa del Sol, Benalmadena Pueblo

Discover your dream villa in an unbeatable location! This stunning, tastefully renovated detached home offers everything you need to enjoy luxury living. With 499 m<sup>2</sup> built and 786 m<sup>2</sup> plot size, this three-storey villa has 6 spacious bedrooms and 6 bathrooms, guaranteeing space and comfort for the whole family. The main floor welcomes you with an elegant entrance hall, a separate kitchen and a large living-dining room with a fireplace that opens up to spectacular views. Furthermore, on this floor there is a bedroom with en suite bathroom, as well as a guest toilet. The upper floor has the master suite which occupies a prominent place and has a dressing room and a full bathroom, all of large dimensions, in addition, there are 2 other bedrooms on this floor which also have their own bathroom, which guarantees privacy and comfort for all residents. The upper floor is completed with a spectacular terrace offering panoramic views of the Mediterranean Sea, creating a perfect space to relax and enjoy the surroundings. In the basement there is an independent flat, a multifunctional room and parking for 3 cars. The property has a lift that connects the 3 floors. It is only 5 minutes drive from the beach and close to international schools, which makes it ideal for families and holiday rentals. The villa is well communicated, with the train station, the train station and the bus station.