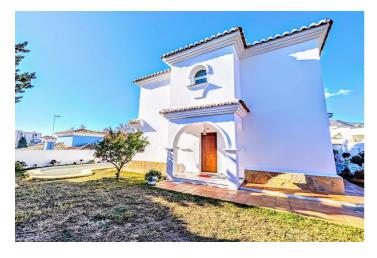

## Costa del Sol, Benalmadena Costa

DETACHED HOUSE WITH A PLOT OF 636 M2 IN THE HEART OF BENALMÁDENA COSTA IN THE PLAZA SOLYMAR AREA LESS THAN 500 METERS FROM PUERTO MARINA. It is distributed on two floors: The main floor is distributed with a large living room with a large window with direct access to the pool area. Fully furnished and equipped independent kitchen. 1 exterior double bedroom. 1 full bathroom with shower. Large entrance hall with storage areas. On the second floor we find 3 large double bedrooms, the master bedroom with an en-suite bathroom and two of them with a terrace. 2 full bathrooms. The land has large gardens and a swimming pool and a storage room. The house also has an interior garage, low consumption electric heating and fireplace in the living room.