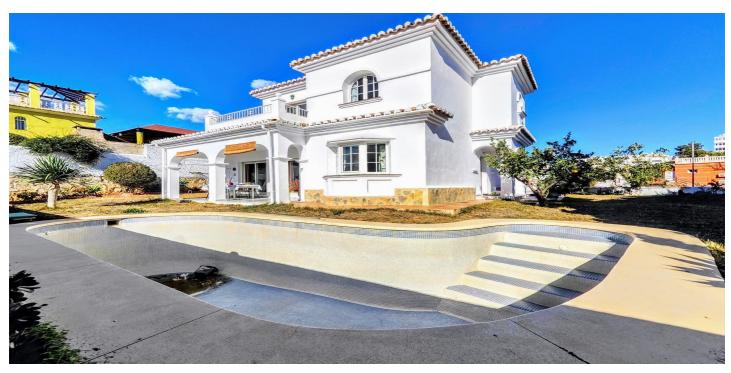

## Detached Villa for sale in Benalmadena Costa, Benalmádena

890,000€

Reference: R4620394 Bedrooms: 4

Bathrooms: 2 Plot Size: 636m<sup>2</sup> Build Size: 206m<sup>2</sup> Terrace: 20m<sup>2</sup>

## Costa del Sol, Benalmadena Costa

DETACHED HOUSE WITH A PLOT OF 636 M2 IN THE HEART OF BENALMÁDENA COSTA IN THE PLAZA SOLYMAR AREA LESS THAN 500 METERS FROM PUERTO MARINA. It is distributed on two floors: The main floor is distributed with a large living room with a large window with direct access to the pool area. Fully furnished and equipped independent kitchen. 1 exterior double bedroom. 1 full bathroom with shower. Large entrance hall with storage areas. On the second floor we find 3 large double bedrooms, the master bedroom with an en-suite bathroom and two of them with a terrace. 2 full bathrooms. The land has large gardens and a swimming pool and a storage room. The house also has an interior garage, low consumption electric heating and fireplace in the living room.