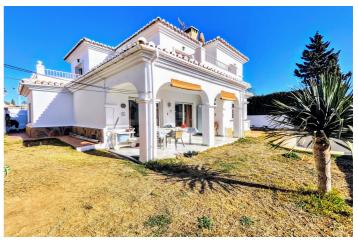

## Costa del Sol, Benalmadena Costa

DETACHED HOUSE WITH A PLOT OF 636 M2 IN THE HEART OF BENALMÁDENA COSTA IN THE PLAZA SOLYMAR AREA LESS THAN 500 METERS FROM PUERTO MARINA. It is distributed on two floors: The main floor is distributed with a large living room with a large window with direct access to the pool area. Fully furnished and equipped independent kitchen. 1 exterior double bedroom. 1 full bathroom with shower. Large entrance hall with storage areas. On the second floor we find 3 large double bedrooms, the master bedroom with an en-suite bathroom and two of them with a terrace. 2 full bathrooms. The land has large gardens and a swimming pool and a storage room. The house also has an interior garage, low consumption electric heating and fireplace in the living room.