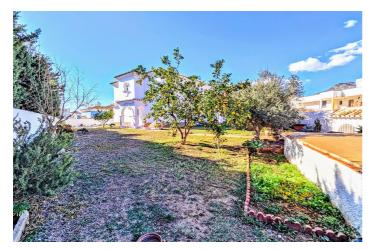

## Costa del Sol, Benalmadena Costa

DETACHED HOUSE WITH A PLOT OF 636 M2 IN THE HEART OF BENALMÁDENA COSTA IN THE PLAZA SOLYMAR AREA LESS THAN 500 METERS FROM PUERTO MARINA. It is distributed on two floors: The main floor is distributed with a large living room with a large window with direct access to the pool area. Fully furnished and equipped independent kitchen. 1 exterior double bedroom. 1 full bathroom with shower. Large entrance hall with storage areas. On the second floor we find 3 large double bedrooms, the master bedroom with an en-suite bathroom and two of them with a terrace. 2 full bathrooms. The land has large gardens and a swimming pool and a storage room. The house also has an interior garage, low consumption electric heating and fireplace in the living room.