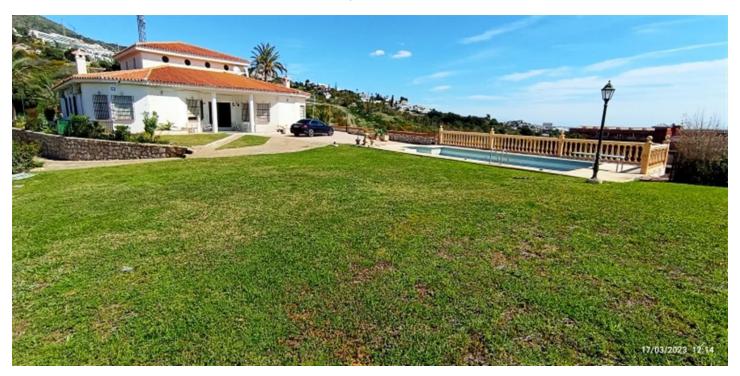

#### WE PRESENT THE UNIQUE VILLA JAZMIN, WITH ITS EXCELLENT LOCATION AND THE BEST VIEWS

We find this exclusive property, on a large plot of  $9,085 \text{ M}^2$ , with fantastic mountain and sea views and large beautifully landscaped areas with a private pool.

On the plot there are 3 duly registered buildings.

The main house has 412m² built on one level, currently divided into two large living rooms with fireplaces, a large double-height central recreation room, 4 bedrooms, 4 bathrooms (2 of them en suite), a toilet, and a large kitchen with a utility room with access to the terrace and barbecue area.