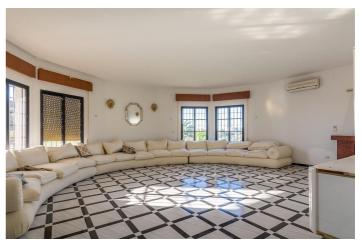

On the plot there are 3 duly registered buildings.

The main house has 412m² built on one level, currently divided into two large living rooms with fireplaces, a large double-height central recreation room, 4 bedrooms, 4 bathrooms (2 of them en suite), a toilet, and a large kitchen with a utility room with access to the terrace and barbecue area.

The house needs a full renovation and could be a magnificent project that allows a host of ideas and possibilities, the double height of the central area allows, without modifying the structure of the house, to make a second floor with up to 3 spacious suites or whatever your imagination allows.