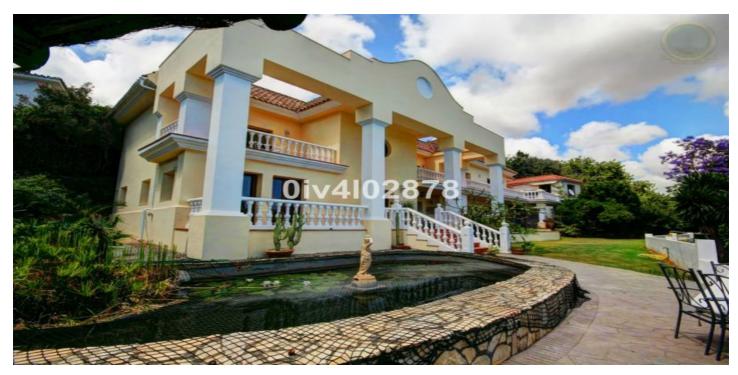

## Costa del Sol, Benalmadena Pueblo

Special opportunity to acquire a very large property with separate outbuildings and very generous grounds, all within close proximity to the charming Pueblo of Benalmádena. Fitted with champagne marble finish and underfloor heating, facilitated by solar panels. On entering the grounds of the villa, one cant help but notice the established gardens and trees along with the charming outdoor areas surrounded by lovely views to country and sea. On entering the main house on ground floor there is a hall, which leads to large lounge-diner (access to terrace), formal independent dining room (access to terrace), cloakroom, independent kitchen (access to large patio/utility area, tv room, 2 bedrooms (one en suite and both with access to terrace). On upper floor, most bedrooms have access to main terrace. Very large main bedroom suite with lounge ,shower/bathroom, walk in wardrobe area, and sauna. Three further bedrooms, all with en suite bathrooms. Outbuilding No1: 3 bedroom independent house with 2 bathrooms, Outbuilding No2: independent 1 bed unit with bathroom. In addition there is an independent garage with storage room, a large swimming pool of 64m2, with adjacent porche area of 31m2. Further to this there are large grounds upon which there is probably sufficient space for a tennis court. Viewings are highly recommended!