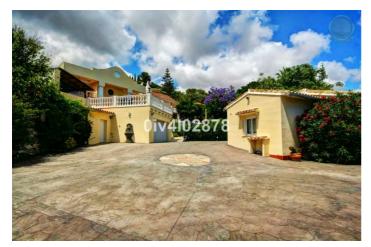

## Costa del Sol, Benalmadena Pueblo

Special opportunity to acquire a very large property with separate outbuildings and very generous grounds, all within close proximity to the charming Pueblo of Benalmádena. Fitted with champagne marble finish and underfloor heating, facilitated by solar panels. On entering the grounds of the villa, one cant help but notice the established gardens and trees along with the charming outdoor areas surrounded by lovely views to country and sea. On entering the main house on ground floor there is a hall, which leads to large lounge-diner (access to terrace), formal independent dining room (access to terrace), cloakroom, independent kitchen (access to large patio/utility area, tv room, 2 bedrooms (one en suite and both with access to terrace). On upper floor, most bedrooms have access to main terrace. Very large main bedroom suite with lounge ,shower/bathroom, walk in wardrobe area, and sauna. Three further bedrooms, all with en suite bathrooms. Outbuilding No1: 3 bedroom independent house with 2 bathrooms, Outbuilding No2: independent 1 bed unit with bathroom. In addition there is an independent garage with storage room, a large swimming pool of 64m2, with adjacent porche area of 31m2. Further to this there are large grounds upon which there is probably sufficient space for a tennis court. Viewings are highly recommended!