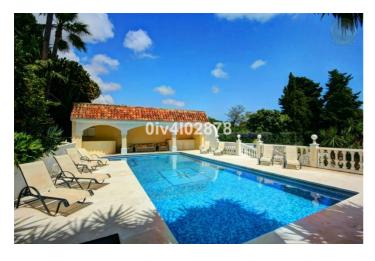

## Costa del Sol, Benalmadena Pueblo

Special opportunity to acquire a very large property with separate outbuildings and very generous grounds, all within close proximity to the charming Pueblo of Benalmádena. Fitted with champagne marble finish and underfloor heating, facilitated by solar panels. On entering the grounds of the villa, one cant help but notice the established gardens and trees along with the charming outdoor areas surrounded by lovely views to country and sea. On entering the main house on ground floor there is a hall, which leads to large lounge-diner (access to terrace), formal independent dining room (access to terrace), cloakroom, independent kitchen (access to large patio/utility area, tv room, 2 bedrooms (one en suite and both with access to terrace). On upper floor, most bedrooms have access to main terrace. Very large main bedroom suite with lounge ,shower/bathroom, walk in wardrobe area, and sauna. Three further bedrooms, all with en suite bathrooms. Outbuilding No1: 3 bedroom independent house with 2 bathrooms, Outbuilding No2: independent 1 bed unit with bathroom. In addition there is an independent garage with storage room, a large swimming pool of 64m2, with adjacent porche area of 31m2. Further to this there are large grounds upon which there is probably sufficient space for a tennis court. Viewings are highly recommended!