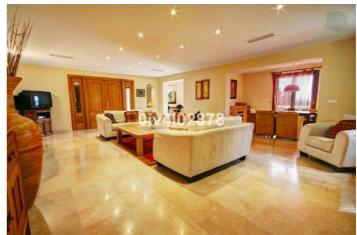

## Costa del Sol, Benalmadena Pueblo

Special opportunity to acquire a very large property with separate outbuildings and very generous grounds, all within close proximity to the charming Pueblo of Benalmádena. Fitted with champagne marble finish and underfloor heating, facilitated by solar panels. On entering the grounds of the villa, one cant help but notice the established gardens and trees along with the charming outdoor areas surrounded by lovely views to country and sea. On entering the main house on ground floor there is a hall, which leads to large lounge-diner (access to terrace), formal independent dining room (access to terrace), cloakroom, independent kitchen (access to large patio/utility area, tv room, 2 bedrooms (one en suite and both with access to terrace). On upper floor, most bedrooms have access to main terrace. Very large main bedroom suite with lounge ,shower/bathroom, walk in wardrobe area, and sauna. Three further bedrooms, all with en suite bathrooms. Outbuilding No1: 3 bedroom independent house with 2 bathrooms, Outbuilding No2: independent 1 bed unit with bathroom. In addition there is an independent garage with storage room, a large swimming pool of 64m2, with adjacent porche area of 31m2. Further to this there are large grounds upon which there is probably sufficient space for a tennis court. Viewings are highly recommended!