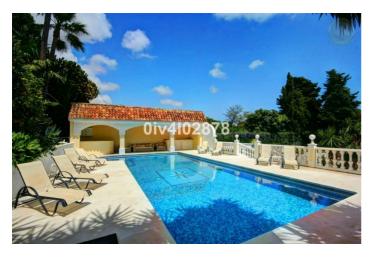

### Costa del Sol, Benalmadena Pueblo

Special opportunity to acquire a very large property with separate outbuildings and very generous grounds, all within close proximity to the charming Pueblo of Benalmádena. Fitted with champagne marble finish and underfloor heating, facilitated by solar panels. On entering the grounds of the villa, one cant help but notice the established gardens and trees along with the charming outdoor areas surrounded by lovely views to country and sea. On entering the main house on ground floor there is a hall, which leads to large lounge-diner (access to terrace), formal independent dining room (access to terrace), cloakroom, independent kitchen (access to large patio/utility area, tv room, 2 bedrooms (one en suite and both with access to terrace). On upper floor, most bedrooms have access to main terrace. Very large main bedroom suite with lounge ,shower/bathroom, walk in wardrobe area, and sauna. Three further bedrooms, all with en suite bathrooms. Outbuilding No1: 3 bedroom independent house with 2 bathrooms, Outbuilding No2: independent 1 bed unit with bathroom. In addition there is an independent garage with storage room, a large swimming pool of 64m2, with adjacent porche area of 31m2. Further to this there are large grounds upon which there is probably sufficient space for a tennis court. Viewings are highly recommended!