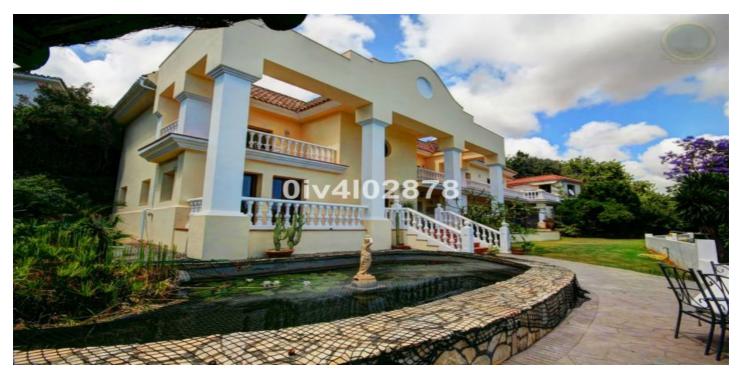

# Detached Villa for sale in Benalmadena Pueblo, Benalmádena

3,000,000 €

Reference: R2139857 Bedrooms: 10 Bathrooms: 10 Plot Size: 2,780m<sup>2</sup> Build Size: 658m<sup>2</sup> Terrace: 100m<sup>2</sup>

### Costa del Sol, Benalmadena Pueblo

Special opportunity to acquire a very large property with separate outbuildings and very generous grounds, all within close proximity to the charming Pueblo of Benalmádena. Fitted with champagne marble finish and underfloor heating, facilitated by solar panels. On entering the grounds of the villa, one cant help but notice the established gardens and trees along with the charming outdoor areas surrounded by lovely views to country and sea. On entering the main house on ground floor there is a hall, which leads to large lounge-diner (access to terrace), formal independent dining room (access to terrace), cloakroom, independent kitchen (access to large patio/utility area, tv room, 2 bedrooms (one en suite and both with access to terrace). On upper floor, most bedrooms have access to main terrace. Very large main bedroom suite with lounge ,shower/bathroom, walk in wardrobe area, and sauna. Three further bedrooms, all with en suite bathrooms. Outbuilding No1: 3 bedroom independent house with 2 bathrooms, Outbuilding No2: independent 1 bed unit with bathroom. In addition there is an independent garage with storage room, a large swimming pool of 64m2, with adjacent porche area of 31m2. Further to this there are large grounds upon which there is probably sufficient space for a tennis court. Viewings are highly recommended!