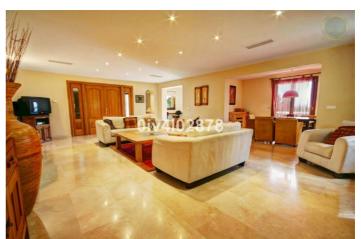

### Costa del Sol, Benalmadena Pueblo

Special opportunity to acquire a very large property with separate outbuildings and very generous grounds, all within close proximity to the charming Pueblo of Benalmádena. Fitted with champagne marble finish and underfloor heating, facilitated by solar panels. On entering the grounds of the villa, one cant help but notice the established gardens and trees along with the charming outdoor areas surrounded by lovely views to country and sea. On entering the main house on ground floor there is a hall, which leads to large lounge-diner (access to terrace), formal independent dining room (access to terrace), cloakroom, independent kitchen (access to large patio/utility area, tv room, 2 bedrooms (one en suite and both with access to terrace). On upper floor, most bedrooms have access to main terrace. Very large main bedroom suite with lounge ,shower/bathroom, walk in wardrobe area, and sauna. Three further bedrooms, all with en suite bathrooms. Outbuilding No1: 3 bedroom independent house with 2 bathrooms, Outbuilding No2: independent 1 bed unit with bathroom. In addition there is an independent garage with storage room, a large swimming pool of 64m2, with adjacent porche area of 31m2. Further to this there are large grounds upon which there is probably sufficient space for a tennis court. Viewings are highly recommended!