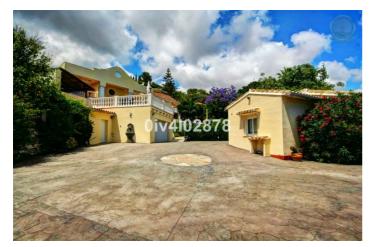

### Costa del Sol, Benalmadena Pueblo

Special opportunity to acquire a very large property with separate outbuildings and very generous grounds, all within close proximity to the charming Pueblo of Benalmádena. Fitted with champagne marble finish and underfloor heating, facilitated by solar panels. On entering the grounds of the villa, one cant help but notice the established gardens and trees along with the charming outdoor areas surrounded by lovely views to country and sea. On entering the main house on ground floor there is a hall, which leads to large lounge-diner (access to terrace), formal independent dining room (access to terrace), cloakroom, independent kitchen (access to large patio/utility area, tv room, 2 bedrooms (one en suite and both with access to terrace). On upper floor, most bedrooms have access to main terrace. Very large main bedroom suite with lounge ,shower/bathroom, walk in wardrobe area, and sauna. Three further bedrooms, all with en suite bathrooms. Outbuilding No1: 3 bedroom independent house with 2 bathrooms, Outbuilding No2: independent 1 bed unit with bathroom. In addition there is an independent garage with storage room, a large swimming pool of 64m2, with adjacent porche area of 31m2. Further to this there are large grounds upon which there is probably sufficient space for a tennis court. Viewings are highly recommended!