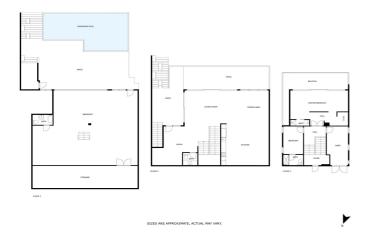

This is truly a unique opportunity to have everything you desire and more! Additionally, the ability to customize the finishing touches to your own taste makes this home even more appealing. The entrance to the house opens impressively to the middle floor, where stairs lead up to three bedrooms on the upper floor, with the master bedroom offering breathtaking views. From the entrance, stairs lead down to the open living room and spacious kitchen, inviting you to cook while enjoying the magnificent views.

The lowest level, with the pool, offers space for various uses, whether it's your own bar or lounge area, or even a wine cellar. This floor also features a bedroom with its own entrance and en-suite bathroom. Its unique feature is the bold rock wall, adorned with trees and vegetation, blending nature and modernity in a unique way.