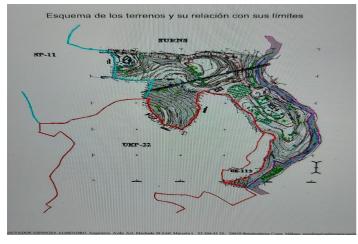

## Residential tomt til salgs i Benalmadena Costa, Benalmádena

6 000 000 €

Referanse: R3823444 Plottstørrelse: 15 591m<sup>2</sup> Bebygget areal: 15 591m<sup>2</sup>

## Costa del Sol, Benalmadena Costa

The orientation is, fundamentally, north, south and east and in any of these winds you can enjoy extraordinary views that go from the southern slope of the town to the sea. Given the orientation of the land, exposure to the sun is total over the entire area. In total, there is 15,591M2 of land on which a maximum of 195 homes can be built. Of these 15.591M2 are available to build 10,913M2 on which a total of 136 homes and/or a "Pueblo Mediterráneo" can be build (depending on what the developer prefers). The remaining 4,677 M2 are designated for building "VPO" homes (up to 59 units maximum). Please note that we have a list of buyers (!) who are eager to purchase the VPO homes.