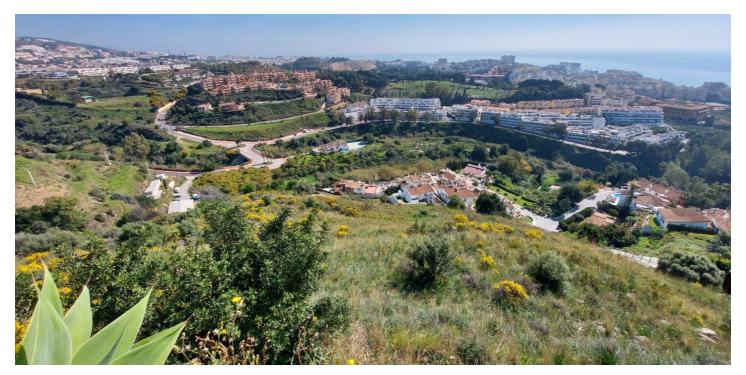

## Costa del Sol, Benalmadena Costa

The orientation is, fundamentally, north, south and east and in any of these winds you can enjoy extraordinary views that go from the southern slope of the town to the sea. Given the orientation of the land, exposure to the sun is total over the entire area. In total, there is 15,591M2 of land on which a maximum of 195 homes can be built. Of these 15.591M2 are available to build 10,913M2 on which a total of 136 homes and/or a "Pueblo Mediterráneo" can be build (depending on what the developer prefers). The remaining 4,677 M2 are designated for building "VPO" homes (up to 59 units maximum). Please note that we have a list of buyers (!) who are eager to purchase the VPO homes.