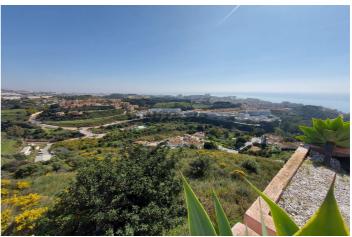

## Residential tomt til salgs i Benalmadena Costa, Benalmádena

6 000 000 €

Referanse: R3823444 Plottstørrelse: 15 591m<sup>2</sup> Bebygget areal: 15 591m<sup>2</sup>

## Costa del Sol, Benalmadena Costa

The orientation is, fundamentally, north, south and east and in any of these winds you can enjoy extraordinary views that go from the southern slope of the town to the sea. Given the orientation of the land, exposure to the sun is total over the entire area. In total, there is 15,591M2 of land on which a maximum of 195 homes can be built. Of these 15.591M2 are available to build 10,913M2 on which a total of 136 homes and/or a "Pueblo Mediterráneo" can be build (depending on what the developer prefers). The remaining 4,677 M2 are designated for building "VPO" homes (up to 59 units maximum). Please note that we have a list of buyers (!) who are eager to purchase the VPO homes.