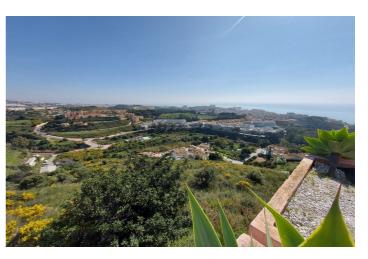

## Costa del Sol, Benalmadena Costa

The orientation is, fundamentally, north, south and east and in any of these winds you can enjoy extraordinary views that go from the southern slope of the town to the sea. Given the orientation of the land, exposure to the sun is total over the entire area. In total, there is 15,591M2 of land on which a maximum of 195 homes can be built. Of these 15.591M2 are available to build 10,913M2 on which a total of 136 homes and/or a "Pueblo Mediterráneo" can be build (depending on what the developer prefers). The remaining 4,677 M2 are designated for building "VPO" homes (up to 59 units maximum). Please note that we have a list of buyers (!) who are eager to purchase the VPO homes.