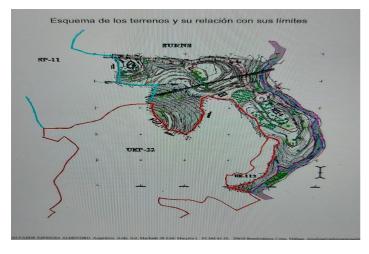

## Costa del Sol, Benalmadena Costa

The orientation is, fundamentally, north, south and east and in any of these winds you can enjoy extraordinary views that go from the southern slope of the town to the sea. Given the orientation of the land, exposure to the sun is total over the entire area. In total, there is 15,591M2 of land on which a maximum of 195 homes can be built. Of these 15.591M2 are available to build 10,913M2 on which a total of 136 homes and/or a "Pueblo Mediterráneo" can be build (depending on what the developer prefers). The remaining 4,677 M2 are designated for building "VPO" homes (up to 59 units maximum). Please note that we have a list of buyers (!) who are eager to purchase the VPO homes.