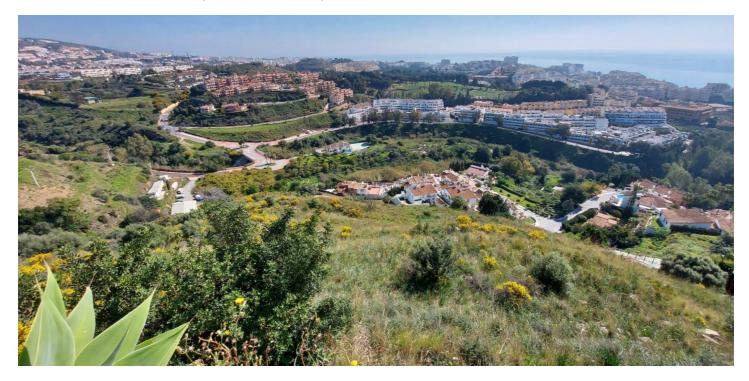

## Costa del Sol, Benalmadena Costa

The orientation is, fundamentally, north, south and east and in any of these winds you can enjoy extraordinary views that go from the southern slope of the town to the sea. Given the orientation of the land, exposure to the sun is total over the entire area. In total, there is 15,591M2 of land on which a maximum of 195 homes can be built. Of these 15.591M2 are available to build 10,913M2 on which a total of 136 homes and/or a "Pueblo Mediterráneo" can be build (depending on what the developer prefers). The remaining 4,677 M2 are designated for building "VPO" homes (up to 59 units maximum). Please note that we have a list of buyers (!) who are eager to purchase the VPO homes.