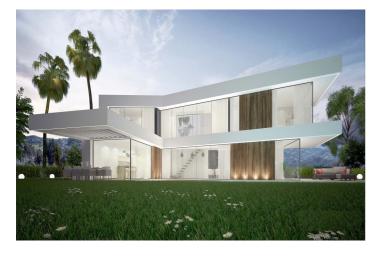

## Costa del Sol, Benalmádena

Villa is located on a plot of 667 square meters, two minutes from the beach. The unique and clever design allows the Mediterranean wind from the south to travel through every corner of the home and bring a much needed breeze into the home. The property is conveniently divided into 4 bedrooms, 3 full bathrooms and one additional with a toilet.

The gorgeous villa also holds a spacious kitchen with a pool and an underwater window to the gym, two terraces, one with a nightstand, wooden bridge on the upper floor.

They feature a glass wrap design so that the light reflects freedom and fills the magnificent interior of the villa with life. Benalmádena Costa is in fashion and is widely known as the epicenter of Malaga and stands as the host of the most interesting residential and holiday towns on the Costa del Sol.

This villa is an unprecedented home, where avant-garde design marks a turning point for lovers of good living and the enjoyment of the unique.

In an enchanting environment, bathed in Mediterranean light and decorated by the most beautiful sunsets, the perfect natural elements collide to project this magnificent dream home that will be hard to separate yourself from once purchased.