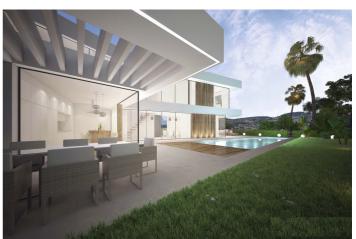

## Costa del Sol, Benalmádena

Villa is located on a plot of 667 square meters, two minutes from the beach. The unique and clever design allows the Mediterranean wind from the south to travel through every corner of the home and bring a much needed breeze into the home. The property is conveniently divided into 4 bedrooms, 3 full bathrooms and one additional with a toilet.

The gorgeous villa also holds a spacious kitchen with a pool and an underwater window to the gym, two terraces, one with a nightstand, wooden bridge on the upper floor.

They feature a glass wrap design so that the light reflects freedom and fills the magnificent interior of the villa with life. Benalmádena Costa is in fashion and is widely known as the epicenter of Malaga and stands as the host of the most interesting residential and holiday towns on the Costa del Sol.

This villa is an unprecedented home, where avant-garde design marks a turning point for lovers of good living and the enjoyment of the unique.

In an enchanting environment, bathed in Mediterranean light and decorated by the most beautiful sunsets, the perfect natural elements collide to project this magnificent dream home that will be hard to separate yourself from once purchased.