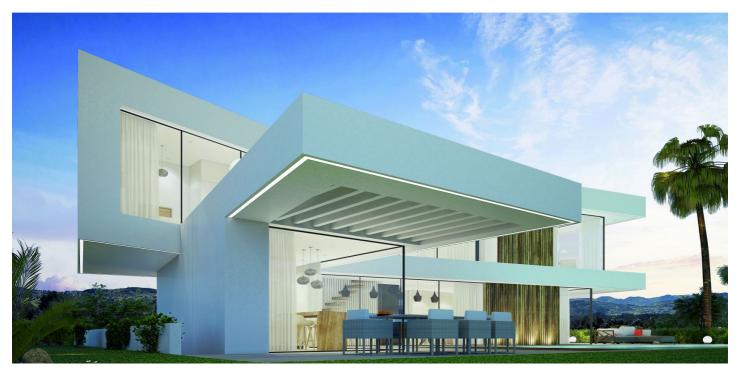

## Costa del Sol, Benalmádena

Villa is located on a plot of 667 square meters, two minutes from the beach. The unique and clever design allows the Mediterranean wind from the south to travel through every corner of the home and bring a much needed breeze into the home. The property is conveniently divided into 4 bedrooms, 3 full bathrooms and one additional with a toilet.

The gorgeous villa also holds a spacious kitchen with a pool and an underwater window to the gym, two terraces, one with a nightstand, wooden bridge on the upper floor.

They feature a glass wrap design so that the light reflects freedom and fills the magnificent interior of the villa with life. Benalmádena Costa is in fashion and is widely known as the epicenter of Malaga and stands as the host of the most interesting residential and holiday towns on the Costa del Sol.

This villa is an unprecedented home, where avant-garde design marks a turning point for lovers of good living and the enjoyment of the unique.

In an enchanting environment, bathed in Mediterranean light and decorated by the most beautiful sunsets, the perfect natural elements collide to project this magnificent dream home that will be hard to separate yourself from once purchased.