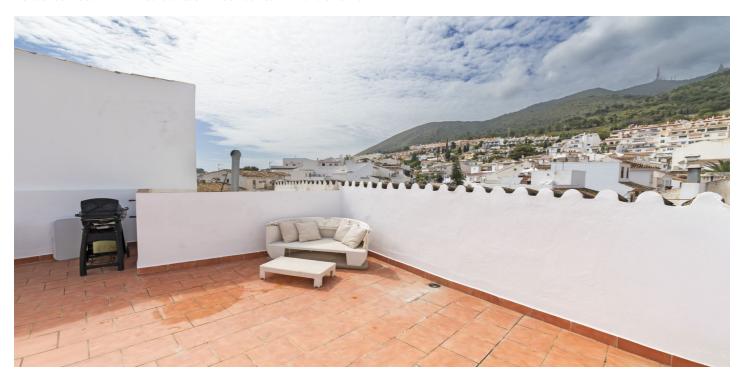

It has 3 spacious bedrooms, 2 full bathrooms, a well-equipped kitchen integrated into the bright living-dining room with large windows, which lead to a large terrace of about 60m², facing west, with views of the town and the mountains. This terrace includes a barbecue area and plenty of space for a solarium.

## LUNDE & NIETO

**Features:** 

Solarium Barbeque

Village

FeaturesClimate ControlViewsNear TransportAir ConditioningMountain

Private Terrace Panoramic

Storage Room
Double Glazing

Restaurant On Site
Near Church