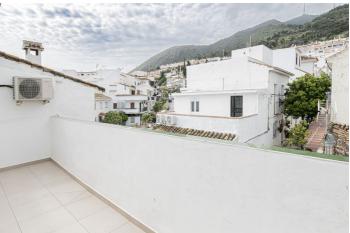

It has 3 spacious bedrooms, 2 full bathrooms, a well-equipped kitchen integrated into the bright living-dining room with large windows, which lead to a large terrace of about 60m², facing west, with views of the town and the mountains. This terrace includes a barbecue area and plenty of space for a solarium.

The price includes a large garage of about 90m<sup>2</sup> with an automatic door, spacious enough for several cars and storage.

Ideal as a permanent family home.