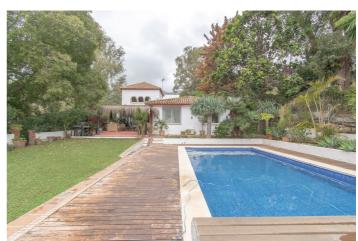

### Detached Villa for sale in Benalmádena, Benalmádena

1,495,000€

Reference: R4874836 Bedrooms: 7 Bathrooms: 6 Plot Size: 3,200m<sup>2</sup> Build Size: 285m<sup>2</sup> Terrace: 50m<sup>2</sup>

#### Costa del Sol, Benalmádena

Villa located in Benalmadena with 2 separate accommodations, previously run as a successful B&B and only 3,5km from the beach.

The main house is distributed as follows:

Entrance hall, fully equipped kitchen with a separate dining room and access to the terrace & gardens, 2 double bedroom, spectacular master bedroom with on suite bathroom and private sitting area, double bedroom with on suite bathroom.

The property is in good condition with mains water connection, Fiber optic, AC in all bedrooms and living room, heated swimming pool (salt), lovely garden and spectacular views of the sea and mountain. This property was previously run as a successful B&B.

Year of construction: 1982 - IBI: 1600€ per year - Plot: 3200m2 - Living size: 283m2 The property is fully registered.