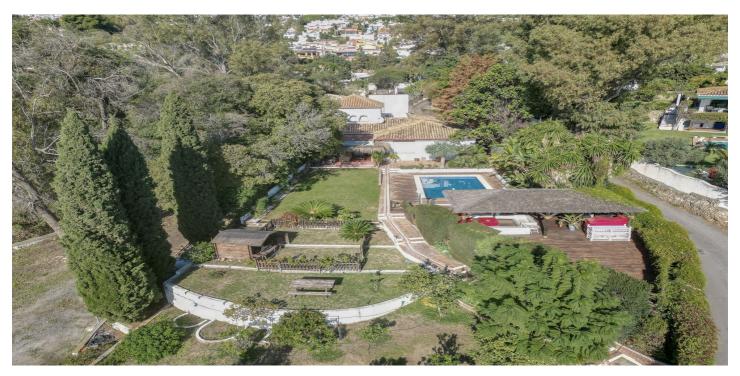

#### Costa del Sol, Benalmádena

Villa located in Benalmadena with 2 separate accommodations, previously run as a successful B&B and only 3,5km from the beach.

The main house is distributed as follows:

Entrance hall, fully equipped kitchen with a separate dining room and access to the terrace & gardens, 2 double bedroom, spectacular master bedroom with on suite bathroom and private sitting area, double bedroom with on suite bathroom.

The property is in good condition with mains water connection, Fiber optic, AC in all bedrooms and living room, heated swimming pool (salt), lovely garden and spectacular views of the sea and mountain. This property was previously run as a successful B&B.

Year of construction: 1982 - IBI: 1600€ per year - Plot: 3200m2 - Living size: 283m2 The property is fully registered.