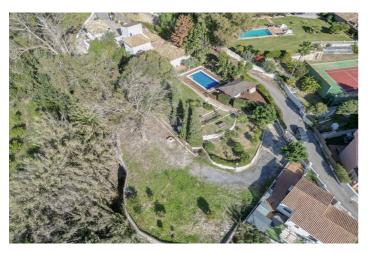

Year of construction: 1982 - IBI: 1600€ per year - Plot: 3200m2 - Living size: 283m2 The property is fully registered.