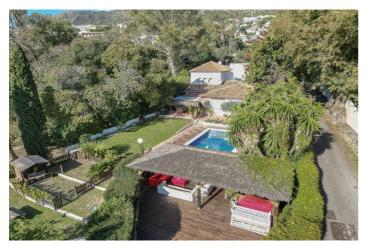

#### Costa del Sol, Benalmádena

Villa located in Benalmadena with 2 separate accommodations, previously run as a successful B&B and only 3,5km from the beach.

The main house is distributed as follows:

Entrance hall, fully equipped kitchen with a separate dining room and access to the terrace & gardens, 2 double bedroom, spectacular master bedroom with on suite bathroom and private sitting area, double bedroom with on suite bathroom.

The property is in good condition with mains water connection, Fiber optic, AC in all bedrooms and living room, heated swimming pool (salt), lovely garden and spectacular views of the sea and mountain. This property was previously run as a successful B&B.