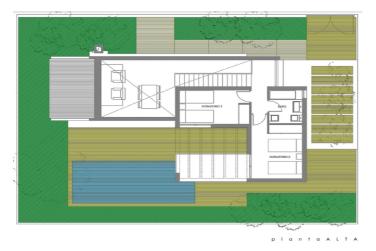

### **Features:**

**Features** Orientation **Views Covered Terrace** North Sea Lift East Mountain **Private Terrace** South **Panoramic** Satellite TV West Country Storage Room Garden **Ensuite Bathroom** Pool Urban Marble Flooring **Double Glazing** Street

Solarium Gym Sauna

Games Room Tennis Court Utility Room Wood Flooring

**Fitted Wardrobes** 

Jacuzzi Bar

Access for people with reduced

mobility

SettingConditionPoolClose To GolfNew ConstructionCommunalUrbanisationRoom for PoolClose To SeaPrivate