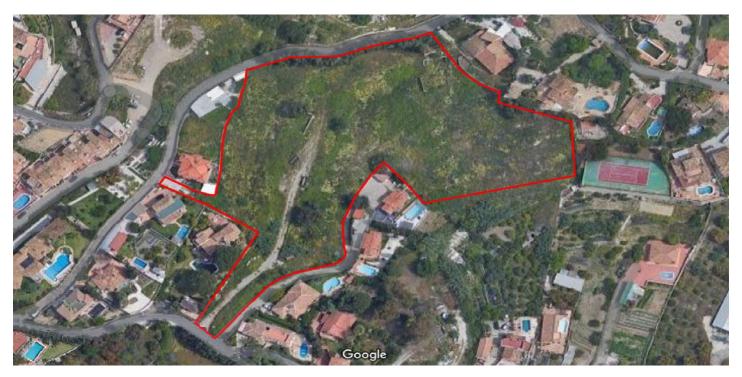

# Residential Plot for sale in Benalmádena, Benalmádena

3,500,000 €

**Reference:** R5005372 **Plot Size:** 15,668m<sup>2</sup>

# Costa del Sol, Benalmádena

Incredible plot for sale for single-family use, such as semi-detached or independent chalets, each property with the possibility of having a private pool and garage, at the same time the urbanization can have a community pool, two tennis courts and playgrounds for children.

All the houses would obtain a panoramic view of the Mediterranean. In turn, the land has a privileged location, being only 10 minutes walking to the center of Benalmádena town or 3 minutes by car, the nearest beach is only 5 minutes by car and in less than 20 minutes you reach to Malaga airport, it is also an area highly demanded by foreigners.

#### ID:

Total area: 15,667.96 m2Building space: 3,290, 31 m2t

- Number of houses: 20

- Average buildability: 0.21 m2t/m2s

#### Transfers:

Infrastructures: 0.00 m2Free spaces G: 0.00 m2Free spaces L: 190.70 m2Various: 3,322, 94 m2

- Total assignments: 3,513, 64 m2 / 22.46%