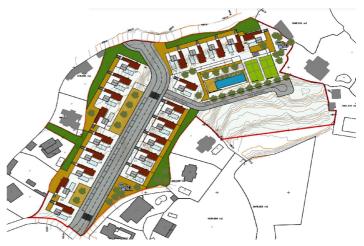

# Costa del Sol, Benalmádena

Incredible plot for sale for single-family use, such as semi-detached or independent chalets, each property with the possibility of having a private pool and garage, at the same time the urbanization can have a community pool, two tennis courts and playgrounds for children.

#### ID:

Total area: 15,667.96 m2Building space: 3,290, 31 m2t

- Number of houses: 20

- Average buildability: 0.21 m2t/m2s

### Delivery area:

Characteristic use: Single-familyTypical use: 0.286 m2/m2