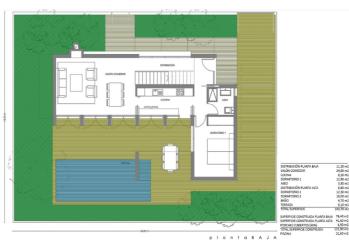

# Costa del Sol, Benalmádena

Incredible plot for sale for single-family use, such as semi-detached or independent chalets, each property with the possibility of having a private pool and garage, at the same time the urbanization can have a community pool, two tennis courts and playgrounds for children.

All the houses would obtain a panoramic view of the Mediterranean. In turn, the land has a privileged location, being only 10 minutes walking to the center of Benalmádena town or 3 minutes by car, the nearest beach is only 5 minutes by car and in less than 20 minutes you reach to Malaga airport, it is also an area highly demanded by foreigners.

### **Features:**

**Features** Orientation **Views Covered Terrace** North Sea Lift East Mountain **Private Terrace** South **Panoramic** Satellite TV West Country Storage Room Garden **Ensuite Bathroom** Pool Urban Marble Flooring **Double Glazing** Street

Solarium Gym Sauna

Games Room Tennis Court Utility Room Wood Flooring

**Fitted Wardrobes** 

Jacuzzi Bar

Access for people with reduced

mobility

SettingConditionPoolClose To GolfNew ConstructionCommunalUrbanisationRoom for PoolClose To SeaPrivate

Close To Shops Children`s Pool

Close To Schools Close To Forest

Furniture Garden Security

Optional Communal Gated Complex

Private
Landscaped
Easy Maintenance

ParkingUtilitiesCategoryUndergroundElectricityInvestmentGarageDrinkable WaterOff Plan