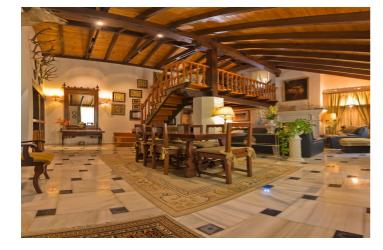

### Costa del Sol, Benalmadena Costa

Finca "El Auryn"

Stunning "Southern Andalusian Cortijo". Designed by a well known Sevillian Architect-

This Finca needs to be seen in order to be fully appreciated. Considering all details made inside the house, the size and value of the plot (5.477M2!), the antiquity of many of its pieces, the villa can and should be described as "absolutely delightful"!