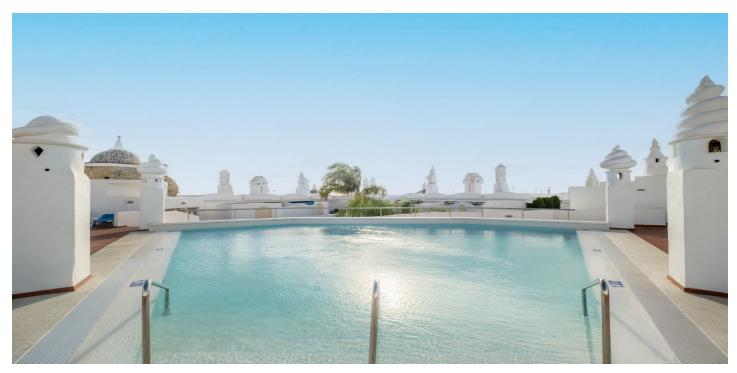

#### Costa del Sol, Benalmadena Costa

This duplex penthouse in Benalmadena Puerto Marina comes with three bedrooms and two bathrooms, ready for a little makeover. It's in a safe community with two pools in the community, and the highlight is the fantastic view of the port and the Mediterranean Sea right outside your window. The main bedroom, with its own bathroom, is on the top floor. It's like having your own private space with a fancy view of the port and the beautiful Mediterranean. Living here is not just about having a home; it's also great for renting out. People would love the view of the marina and the cool Mediterranean scene. There is an option to buy a parking space to make life easier. This place is a simple and nice investment, especially with the cool top-floor bedroom and bathroom combo, giving you a comfy spot with an amazing view of the port and the Mediterranean Sea.

Panoramic Close To Port
Port Close To Sea
Urban Close To Town
Close To Schools

Pool Furniture Security

Communal Optional Gated Complex 24 Hour Security

Energy Rating CO2 Emission Rating

D C