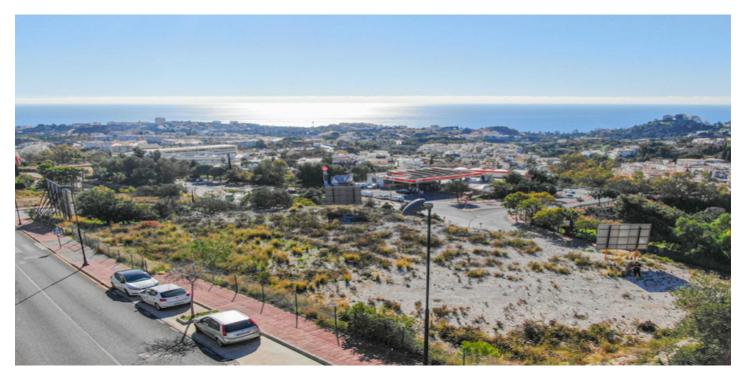

#### Costa del Sol, Benalmádena

Commercial urban plot of 3003 m<sup>2</sup> facing south, which offers demonstrable profitability. Privileged location, high density of homes located in high standing urbanizations. It has infographics of two preliminary projects: A restaurant and a shopping center. Zone with all services. Ideal plot for a project on the Costa del Sol. Spectacular views of the town of Benalmádena and the sea. No possibility of new construction that obstructs the views. Plot in height, on the A-368 road (immediate exit from the road). Technical details: Situation and surfaces: "3003 level m², CO-1 and CO-2 constitute a single urban plot". Occupation: 35%. Buildable: 0.40 m<sup>2</sup>/m<sup>2</sup> (about 1,250m2 of roof). Maximum height: Two floors. Setbacks: 3m of separation to boundaries. Holders of the boundaries: Linda to the north with a green area and Av. Rocas Blancas (OWNER: Benalmádena City Council); to the west with a green area and the A-368 highway (OWNER: Benalmádena City Council); to the south with the A-368 highway and Av. Rocas Blancas (OWNER: Benalmádena City Council); and to the east with the General System of Free Spaces and Av. Rocas Blancas (OWNER: Benalmádena City Council). Type of land: Direct urban land (Ordinance of commercial application). License: The license is direct (without the need to carry out a prior management study). Materials allowed: All, without limitations. Easements: None; Neither facilities, nor pipes, nor easements of lights, views, etc. Services and infrastructures: Completely consolidated urban land. It has all the urban services at the foot of the plot. Accesses: Rolled, paved and sidewalk. Derived expenses: Expenses derived from the notary: €1,000 (Amount approx.). Registration fee in the Land Registry: €1,000 (approx. amount). Property Transfer Tax: €168,000 (It is settled by VAT). Area: Residential area of high standing developments, close to the iconic SPA Sensara, the 'Benalmádena Golf' course and the Benalmádena hospital. 10 minutes from Puerto Marina (Puerto deportivo de Benalmádena). 15 minutes by car from the airport of Malaga - Costa del Sol (AGP). 5 minutes from the AP-7 motorway. Buses: M-103, M-126, M-126 100m from the entrance to the site.