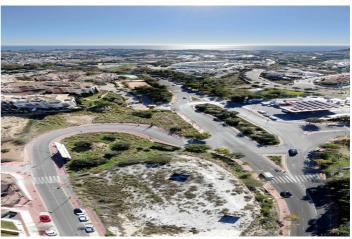

#### Costa del Sol, Benalmádena

Commercial urban plot of 3003 m<sup>2</sup> facing south, which offers demonstrable profitability. Privileged location, high density of homes located in high standing urbanizations. It has infographics of two preliminary projects: A restaurant and a shopping center. Zone with all services. Ideal plot for a project on the Costa del Sol. Spectacular views of the town of Benalmádena and the sea. No possibility of new construction that obstructs the views. Plot in height, on the A-368 road (immediate exit from the road). Technical details: Situation and surfaces: "3003 level m², CO-1 and CO-2 constitute a single urban plot". Occupation: 35%. Buildable: 0.40 m<sup>2</sup>/m<sup>2</sup> (about 1,250m2 of roof). Maximum height: Two floors. Setbacks: 3m of separation to boundaries. Holders of the boundaries: Linda to the north with a green area and Av. Rocas Blancas (OWNER: Benalmádena City Council); to the west with a green area and the A-368 highway (OWNER: Benalmádena City Council); to the south with the A-368 highway and Av. Rocas Blancas (OWNER: Benalmádena City Council); and to the east with the General System of Free Spaces and Av. Rocas Blancas (OWNER: Benalmádena City Council). Type of land: Direct urban land (Ordinance of commercial application). License: The license is direct (without the need to carry out a prior management study). Materials allowed: All, without limitations. Easements: None; Neither facilities, nor pipes, nor easements of lights, views, etc. Services and infrastructures: Completely consolidated urban land. It has all the urban services at the foot of the plot. Accesses: Rolled, paved and sidewalk. Derived expenses: Expenses derived from the notary: €1,000 (Amount approx.). Registration fee in the Land Registry: €1,000 (approx. amount). Property Transfer Tax: €168,000 (It is settled by VAT). Area: Residential area of high standing developments, close to the iconic SPA Sensara, the 'Benalmádena Golf' course and the Benalmádena hospital. 10 minutes from Puerto Marina (Puerto deportivo de Benalmádena). 15 minutes by car from the airport of Malaga - Costa del Sol (AGP). 5 minutes from the AP-7 motorway. Buses: M-103, M-126, M-126 100m from the entrance to the site.