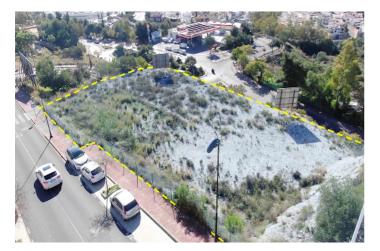

#### Costa del Sol, Benalmádena

Commercial urban plot of 3003 m<sup>2</sup> facing south, which offers demonstrable profitability. Privileged location, high density of homes located in high standing urbanizations. It has infographics of two preliminary projects: A restaurant and a shopping center. Zone with all services. Ideal plot for a project on the Costa del Sol. Spectacular views of the town of Benalmádena and the sea. No possibility of new construction that obstructs the views. Plot in height, on the A-368 road (immediate exit from the road). Technical details: Situation and surfaces: "3003 level m², CO-1 and CO-2 constitute a single urban plot". Occupation: 35%. Buildable: 0.40 m<sup>2</sup>/m<sup>2</sup> (about 1,250m2 of roof). Maximum height: Two floors. Setbacks: 3m of separation to boundaries. Holders of the boundaries: Linda to the north with a green area and Av. Rocas Blancas (OWNER: Benalmádena City Council); to the west with a green area and the A-368 highway (OWNER: Benalmádena City Council); to the south with the A-368 highway and Av. Rocas Blancas (OWNER: Benalmádena City Council); and to the east with the General System of Free Spaces and Av. Rocas Blancas (OWNER: Benalmádena City Council). Type of land: Direct urban land (Ordinance of commercial application). License: The license is direct (without the need to carry out a prior management study). Materials allowed: All, without limitations. Easements: None; Neither facilities, nor pipes, nor easements of lights, views, etc. Services and infrastructures: Completely consolidated urban land. It has all the urban services at the foot of the plot. Accesses: Rolled, paved and sidewalk. Derived expenses: Expenses derived from the notary: €1,000 (Amount approx.). Registration fee in the Land Registry: €1,000 (approx. amount). Property Transfer Tax: €168,000 (It is settled by VAT). Area: Residential area of high standing developments, close to the iconic SPA Sensara, the 'Benalmádena Golf' course and the Benalmádena hospital. 10 minutes from Puerto Marina (Puerto deportivo de Benalmádena). 15 minutes by car from the airport of Malaga - Costa del Sol (AGP). 5 minutes from the AP-7 motorway. Buses: M-103, M-126, M-126 100m from the entrance to the site.