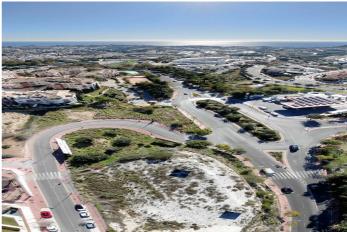

#### Costa del Sol, Benalmádena

Commercial urban plot of 3003 m<sup>2</sup> facing south, which offers demonstrable profitability. Privileged location, high density of homes located in high standing urbanizations. It has infographics of two preliminary projects: A restaurant and a shopping center. Zone with all services. Ideal plot for a project on the Costa del Sol. Spectacular views of the town of Benalmádena and the sea. No possibility of new construction that obstructs the views. Plot in height, on the A-368 road (immediate exit from the road). Technical details: Situation and surfaces: "3003 level m², CO-1 and CO-2 constitute a single urban plot". Occupation: 35%. Buildable: 0.40 m<sup>2</sup>/m<sup>2</sup> (about 1,250m2 of roof). Maximum height: Two floors. Setbacks: 3m of separation to boundaries. Holders of the boundaries: Linda to the north with a green area and Av. Rocas Blancas (OWNER: Benalmádena City Council); to the west with a green area and the A-368 highway (OWNER: Benalmádena City Council); to the south with the A-368 highway and Av. Rocas Blancas (OWNER: Benalmádena City Council); and to the east with the General System of Free Spaces and Av. Rocas Blancas (OWNER: Benalmádena City Council). Type of land: Direct urban land (Ordinance of commercial application). License: The license is direct (without the need to carry out a prior management study). Materials allowed: All, without limitations. Easements: None; Neither facilities, nor pipes, nor easements of lights, views, etc. Services and infrastructures: Completely consolidated urban land. It has all the urban services at the foot of the plot. Accesses: Rolled, paved and sidewalk. Derived expenses: Expenses derived from the notary: €1,000 (Amount approx.). Registration fee in the Land Registry: €1,000 (approx. amount). Property Transfer Tax: €168,000 (It is settled by VAT). Area: Residential area of high standing developments, close to the iconic SPA Sensara, the 'Benalmádena Golf' course and the Benalmádena hospital. 10 minutes from Puerto Marina (Puerto deportivo de Benalmádena). 15 minutes by car from the airport of Malaga - Costa del Sol (AGP). 5 minutes from the AP-7 motorway. Buses: M-103, M-126, M-126 100m from the entrance to the site.