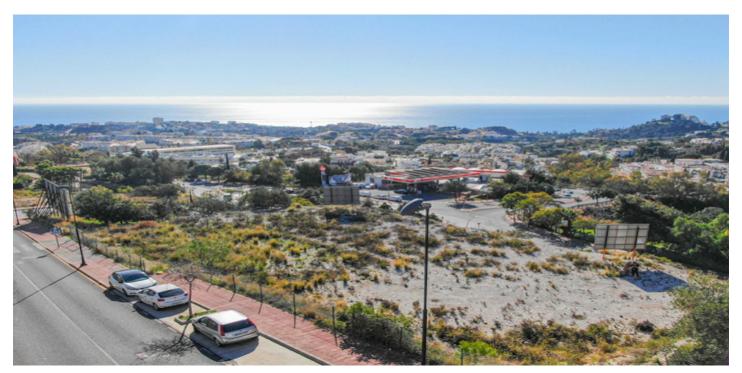

### Commercial Plot for sale in Benalmádena, Benalmádena

780,000 €

Reference: R4305496 Plot Size: 3,003m<sup>2</sup>

#### Costa del Sol, Benalmádena

Commercial urban plot of 3003 m<sup>2</sup> facing south, which offers demonstrable profitability. Privileged location, high density of homes located in high standing urbanizations. It has infographics of two preliminary projects: A restaurant and a shopping center. Zone with all services. Ideal plot for a project on the Costa del Sol. Spectacular views of the town of Benalmádena and the sea. No possibility of new construction that obstructs the views. Plot in height, on the A-368 road (immediate exit from the road). Technical details: Situation and surfaces: "3003 level m², CO-1 and CO-2 constitute a single urban plot". Occupation: 35%. Buildable: 0.40 m<sup>2</sup>/m<sup>2</sup> (about 1,250m2 of roof). Maximum height: Two floors. Setbacks: 3m of separation to boundaries. Holders of the boundaries: Linda to the north with a green area and Av. Rocas Blancas (OWNER: Benalmádena City Council); to the west with a green area and the A-368 highway (OWNER: Benalmádena City Council); to the south with the A-368 highway and Av. Rocas Blancas (OWNER: Benalmádena City Council); and to the east with the General System of Free Spaces and Av. Rocas Blancas (OWNER: Benalmádena City Council). Type of land: Direct urban land (Ordinance of commercial application). License: The license is direct (without the need to carry out a prior management study). Materials allowed: All, without limitations. Easements: None; Neither facilities, nor pipes, nor easements of lights, views, etc. Services and infrastructures: Completely consolidated urban land. It has all the urban services at the foot of the plot. Accesses: Rolled, paved and sidewalk. Derived expenses: Expenses derived from the notary: €1,000 (Amount approx.). Registration fee in the Land Registry: €1,000 (approx. amount). Property Transfer Tax: €168,000 (It is settled by VAT). Area: Residential area of high standing developments, close to the iconic SPA Sensara, the 'Benalmádena Golf' course and the Benalmádena hospital. 10 minutes from Puerto Marina (Puerto deportivo de Benalmádena). 15 minutes by car from the airport of Malaga - Costa del Sol (AGP). 5 minutes from the AP-7 motorway. Buses: M-103, M-126, M-126 100m from the entrance to the site.