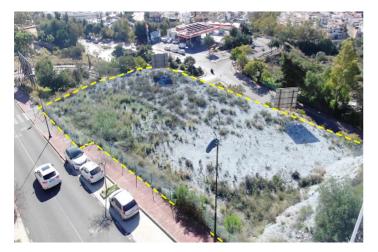

#### Costa del Sol, Benalmádena

Commercial urban plot of 3003 m<sup>2</sup> facing south, which offers demonstrable profitability. Privileged location, high density of homes located in high standing urbanizations. It has infographics of two preliminary projects: A restaurant and a shopping center. Zone with all services. Ideal plot for a project on the Costa del Sol. Spectacular views of the town of Benalmádena and the sea. No possibility of new construction that obstructs the views. Plot in height, on the A-368 road (immediate exit from the road). Technical details: Situation and surfaces: "3003 level m², CO-1 and CO-2 constitute a single urban plot". Occupation: 35%. Buildable: 0.40 m<sup>2</sup>/m<sup>2</sup> (about 1,250m2 of roof). Maximum height: Two floors. Setbacks: 3m of separation to boundaries. Holders of the boundaries: Linda to the north with a green area and Av. Rocas Blancas (OWNER: Benalmádena City Council); to the west with a green area and the A-368 highway (OWNER: Benalmádena City Council); to the south with the A-368 highway and Av. Rocas Blancas (OWNER: Benalmádena City Council); and to the east with the General System of Free Spaces and Av. Rocas Blancas (OWNER: Benalmádena City Council). Type of land: Direct urban land (Ordinance of commercial application). License: The license is direct (without the need to carry out a prior management study). Materials allowed: All, without limitations. Easements: None; Neither facilities, nor pipes, nor easements of lights, views, etc. Services and infrastructures: Completely consolidated urban land. It has all the urban services at the foot of the plot. Accesses: Rolled, paved and sidewalk. Derived expenses: Expenses derived from the notary: €1,000 (Amount approx.). Registration fee in the Land Registry: €1,000 (approx. amount). Property Transfer Tax: €168,000 (It is settled by VAT). Area: Residential area of high standing developments, close to the iconic SPA Sensara, the 'Benalmádena Golf' course and the Benalmádena hospital. 10 minutes from Puerto Marina (Puerto deportivo de Benalmádena). 15 minutes by car from the airport of Malaga - Costa del Sol (AGP). 5 minutes from the AP-7 motorway. Buses: M-103, M-126, M-126 100m from the entrance to the site.