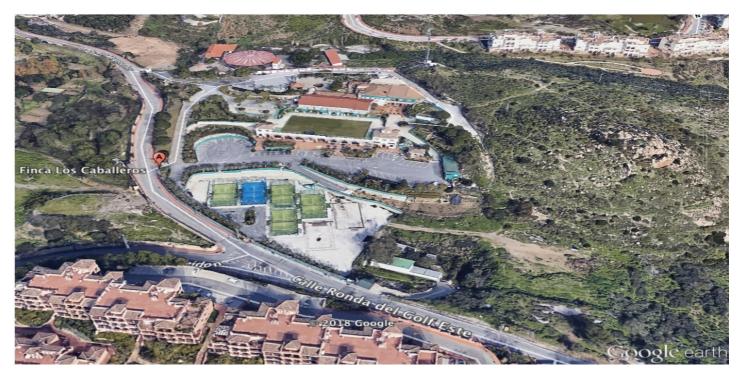

## Costa del Sol, Benalmádena

Incredible land to build a hotel complex, aparthotel, also ideal as a sports hotel on an existing luxury base. This 16513m<sup>2</sup> plot has a total buildable area of more than 11500m<sup>2</sup>. Of wich 65% is for the hotel rooms., allowing for about 250 rooms to be built. With an elegant restaurant and cafe, a paddle tennis club with 5 courts, a children's playground and an indoor playground and several rooms to host different events, it has successfully catered for multiple weddings in a single day. The total amount built at this current time is 4000m<sup>2</sup> It is a privileged location, a stone's throw from the famous Torrequebrada golf course, designed by the renowned José Gancedo, and just a few minutes from the beautiful sandy beaches of the Costa del Sol (1,2km to be exact) From the prestigious Torrequebrada area you can find in the center of Benalmádena Costa, 8 minutes by car, 20 minutes from Malaga airport and 25 minutes from the center of Marbella. Contact us to find out more about this profitable investment, you won't be disappointed.