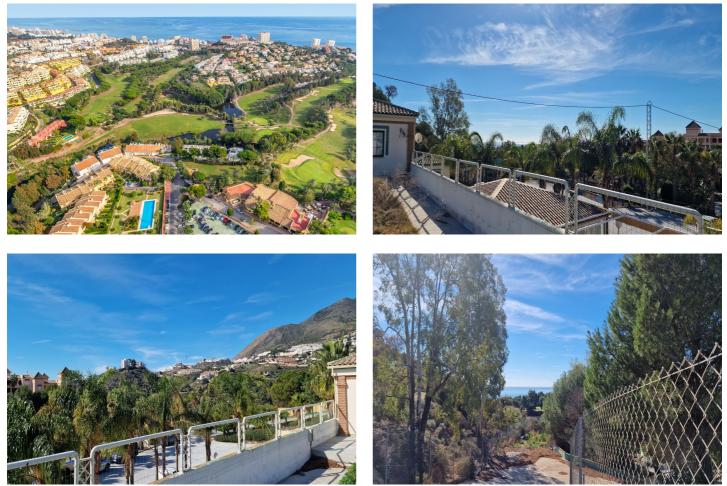

## Costa del Sol, Benalmádena

Incredible land to build a hotel complex, aparthotel, also ideal as a sports hotel on an existing luxury base. This 16513m<sup>2</sup> plot has a total buildable area of more than 11500m<sup>2</sup>. Of wich 65% is for the hotel rooms., allowing for about 250 rooms to be built. With an elegant restaurant and cafe, a paddle tennis club with 5 courts, a children's playground and an indoor playground and several rooms to host different events, it has successfully catered for multiple weddings in a single day. The total amount built at this current time is 4000m<sup>2</sup> It is a privileged location, a stone's throw from the famous Torrequebrada golf course, designed by the renowned José Gancedo, and just a few minutes from the beautiful sandy beaches of the Costa del Sol (1,2km to be exact) From the prestigious Torrequebrada area you can find in the center of Benalmádena Costa, 8 minutes by car, 20 minutes from Malaga airport and 25 minutes from the center of Marbella. Contact us to find out more about this profitable investment, you won't be disappointed.

## Features:

**Features** Paddle Tennis Restaurant On Site

**Garden** Private Views Sea Mountain Panoramic Country Golf Category Holiday Homes Bargain Golf Setting Close To Port Close To Sea Close To Shops Close To Schools